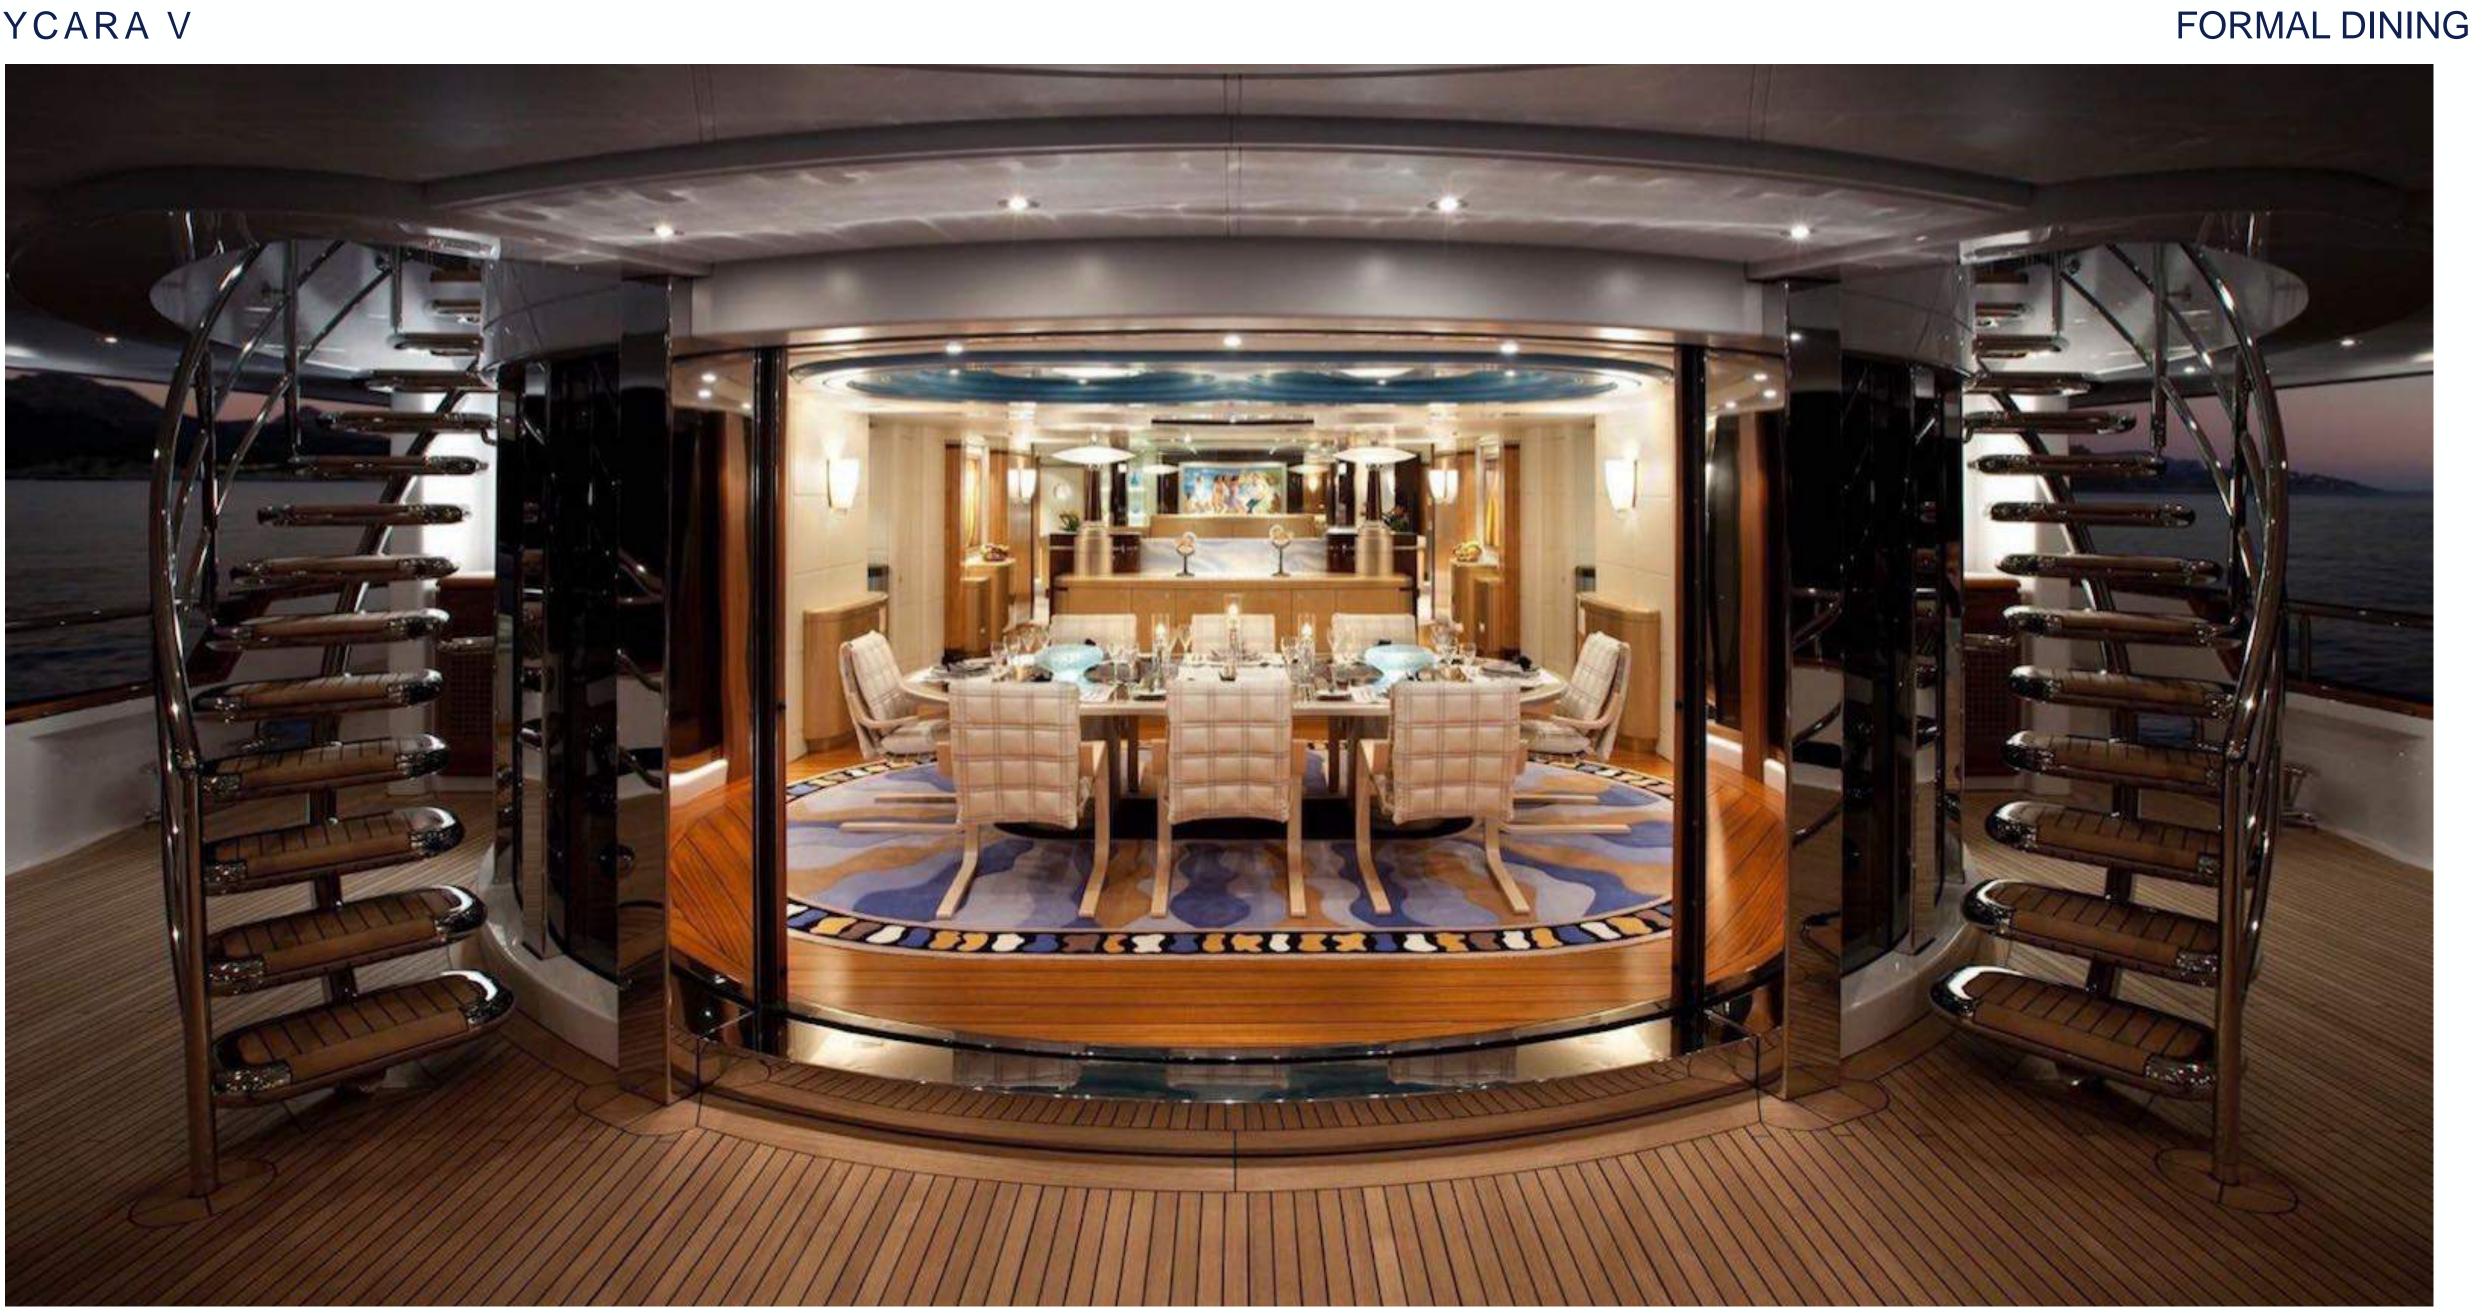

THE INTERNATIONAL YACHT COMPANY

# SYCARA V





















IYC.COM

#### MAIN SALON - FORMAL DINING AFT





















### IYC.COM

#### MASTER STATEROOM - BRIDGE DECK AFT









#### IYC.COM

#### MASTER STATEROOM - HIS / HERS BATHROOMS





#### IYC.COM

### GUEST STATEROOM: KING + SINGLE + PULLMAN









#### IYC.COM

#### GUEST STATEROOM: KING + SINGLE + PULLMAN















IYC.COM

#### GYM - PRIVATE MASSAGE ROOM - SHOWER WITH STEAM







# KEY FEATURES

- 6 En Suite Staterooms
- Refit 2016-17
- Elevator to All Decks
- Master Stateroom with Private Terrace on Bridge Deck Aft
- Single + Pullman Stateroom on Bridge Deck / forward of Master (Staff or Guest)
- 4 Staterooms Below / Flexible Bed Arrangement:
  2 King + 2 King each with Single + Pullman
- Lounge/ Library on Main Deck Forward/Convertible to Queen

#### Stateroom

Home Theatre, Game Table in Lounge / Library Main Deck