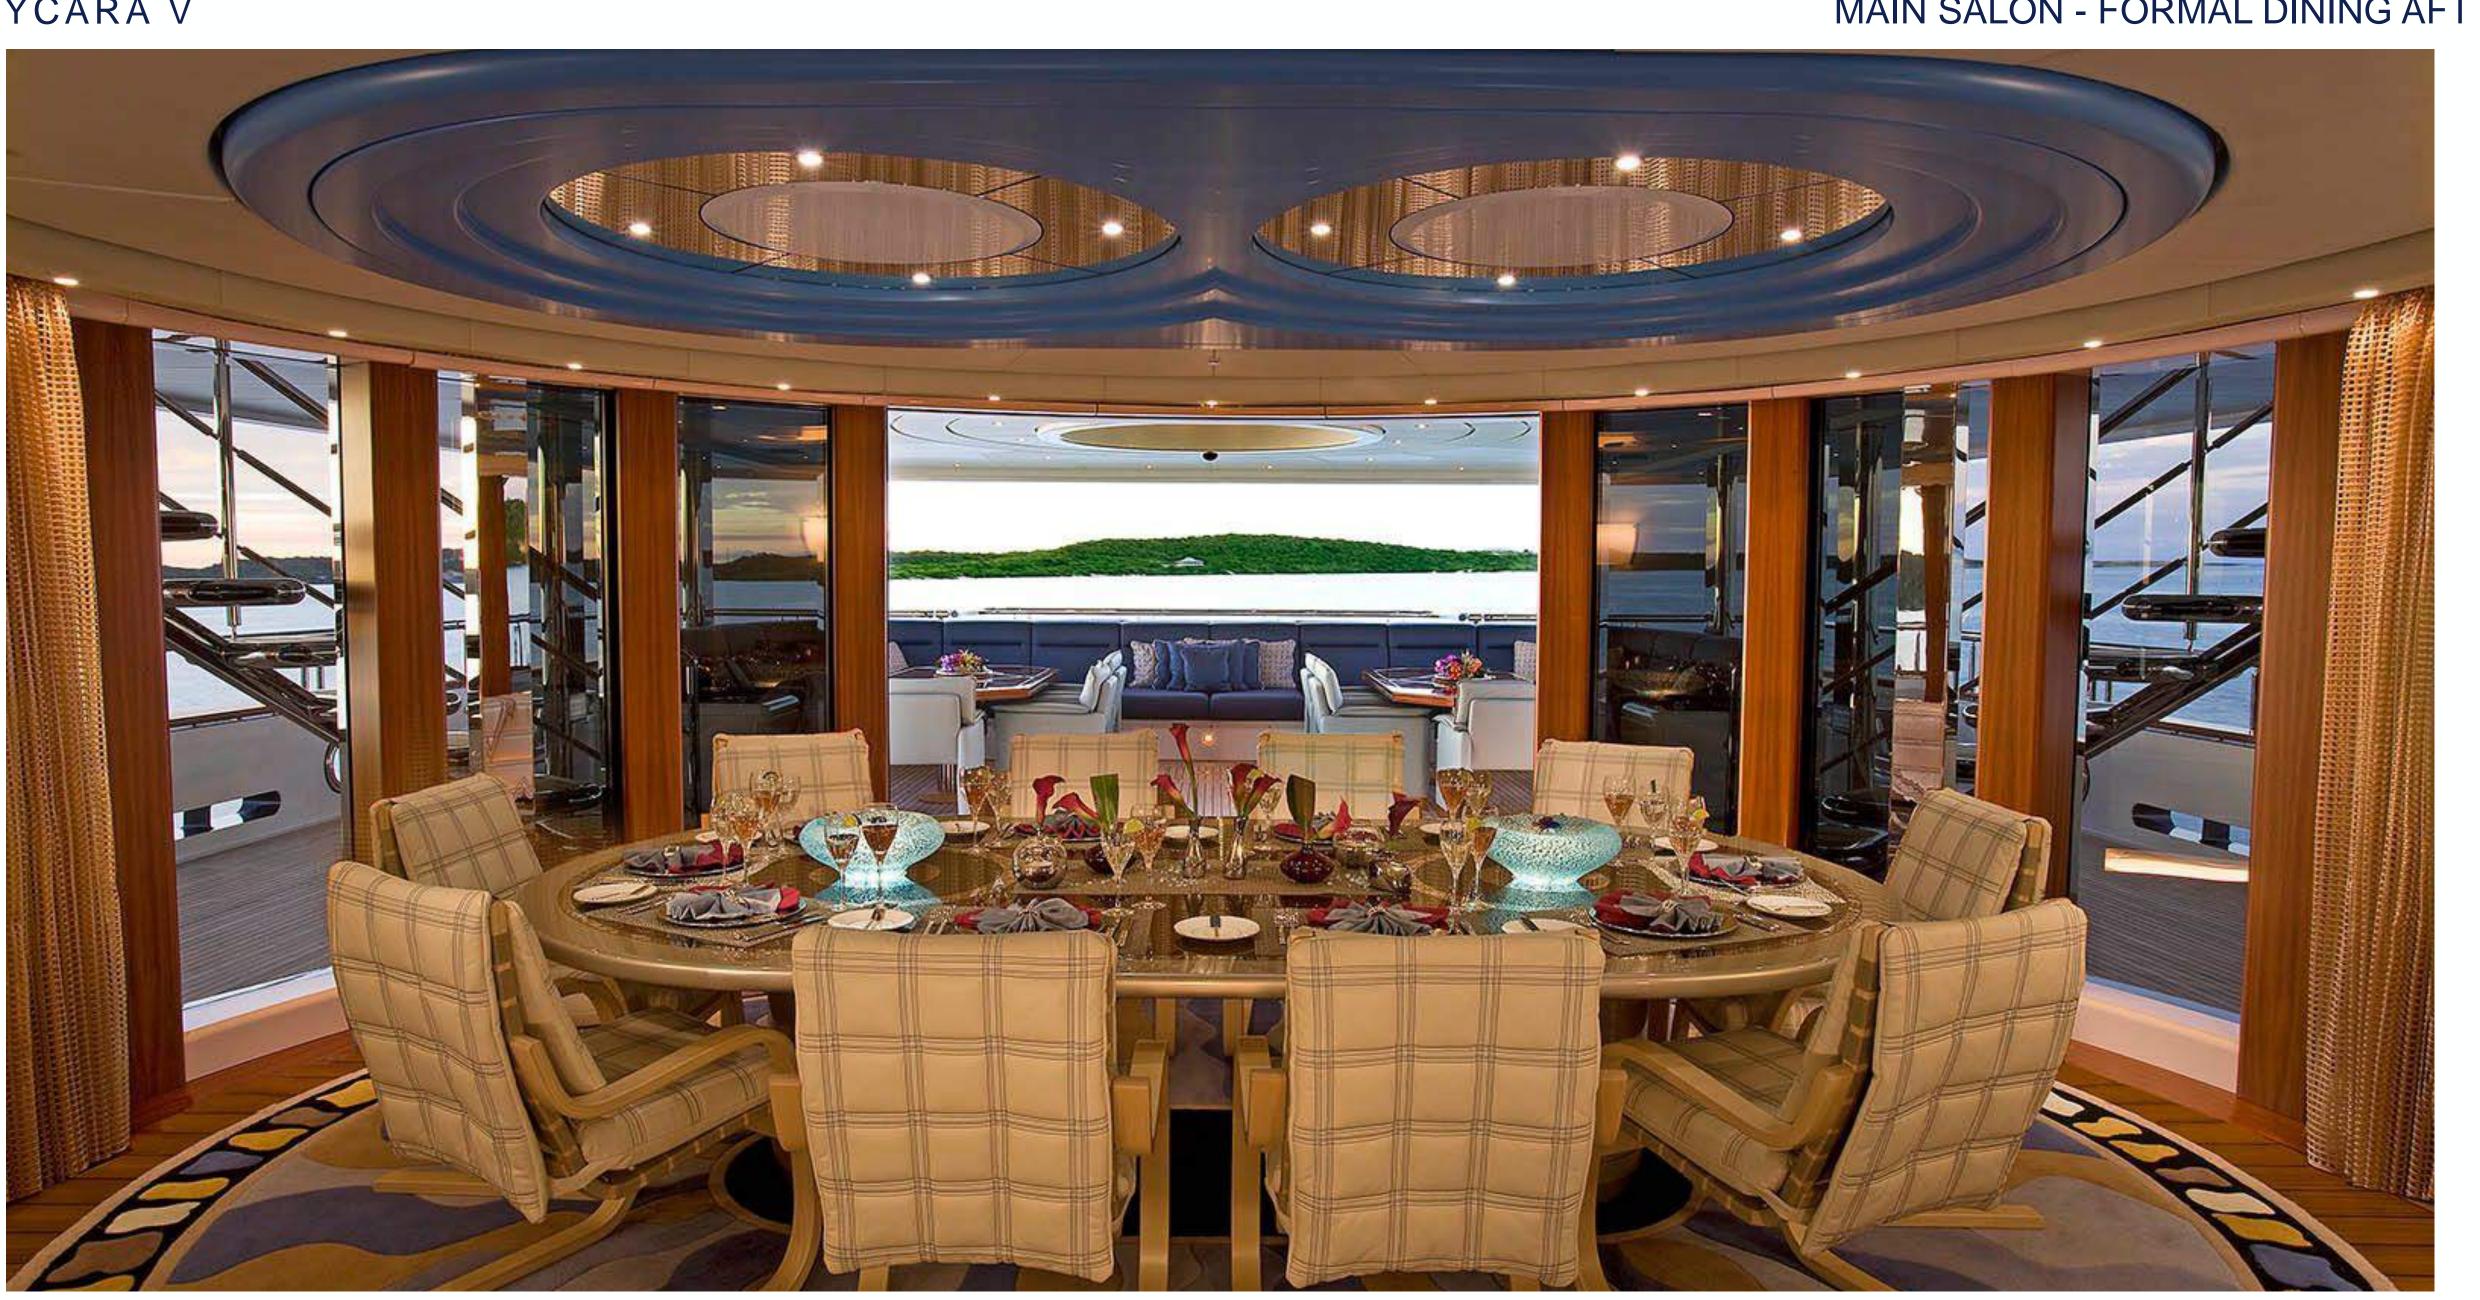

THE INTERNATIONAL YACHT COMPANY

# SYCARA V





















IYC.COM

#### MAIN SALON - FORMAL DINING AFT





















### IYC.COM

#### MASTER STATEROOM - BRIDGE DECK AFT









#### IYC.COM

#### MASTER STATEROOM - HIS / HERS BATHROOMS





#### IYC.COM

### GUEST STATEROOM: KING + SINGLE + PULLMAN









#### IYC.COM

#### GUEST STATEROOM: KING + SINGLE + PULLMAN















IYC.COM

#### GYM - PRIVATE MASSAGE ROOM - SHOWER WITH STEAM







# KEY FEATURES

- 6 En Suite Staterooms
- Refit 2016-17
- Elevator to All Decks
- Master Stateroom with Private Terrace on Bridge Deck Aft
- Single + Pullman Stateroom on Bridge Deck / forward of Master (Staff or Guest)
- 4 Staterooms Below / Flexible Bed Arrangement:
  2 King + 2 King each with Single + Pullman
- Lounge/ Library on Main Deck Forward/Convertible to Queen

#### Stateroom

Home