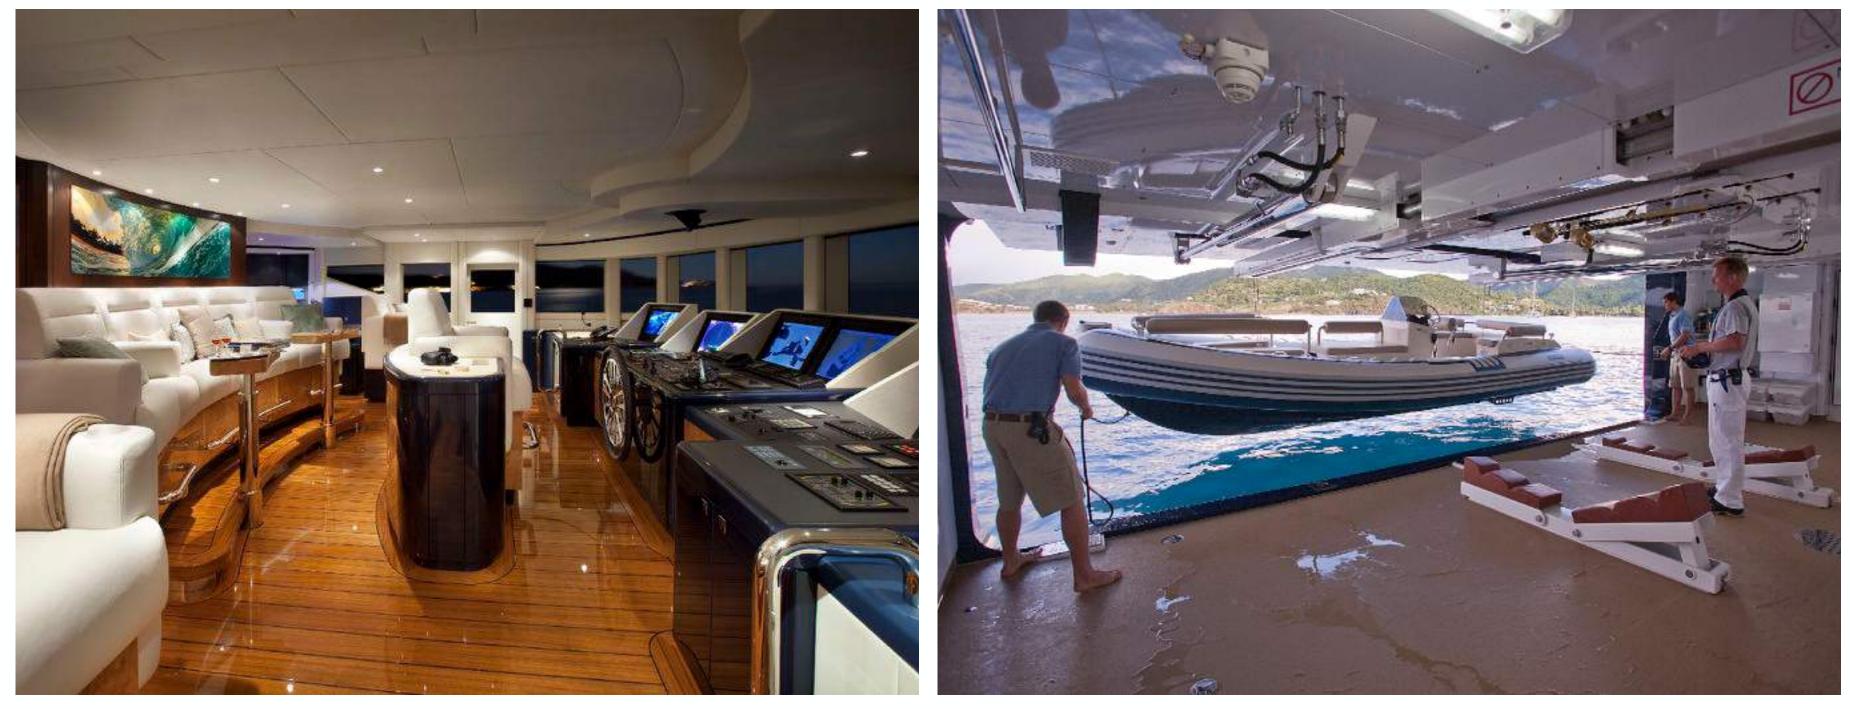

### TENDERS & WATER TOYS

#### TENDERS:

- 31 ft / 9.44 m Novurania Chase (center console/foldable Bimini top)/ 2 x 265 hp each
- 23 ft / 7 m Novurania Launch /315 hp (jet drive)
- 2 x 3-person waverunners, 1 x Seabob, 2 x stand-up paddleboards, snorkel gear, towable tubes, floating island, wakeboard, waterskis (1 x adult, 1 x children's), 1 x slalom ski, 2 x kayaks (1 x 1 person, 1 x 2 person)
- Fishing equipment: 2 x offshore trawling rods, 4 x spinning rods, assorted fishing tackle
- Beach / party equipment: 5 x banquet tables, gazebo, Ipod Boom Box,4 x beach umbrellas, barbecue (gas), assorted beach toys & sport equipment balls, bats