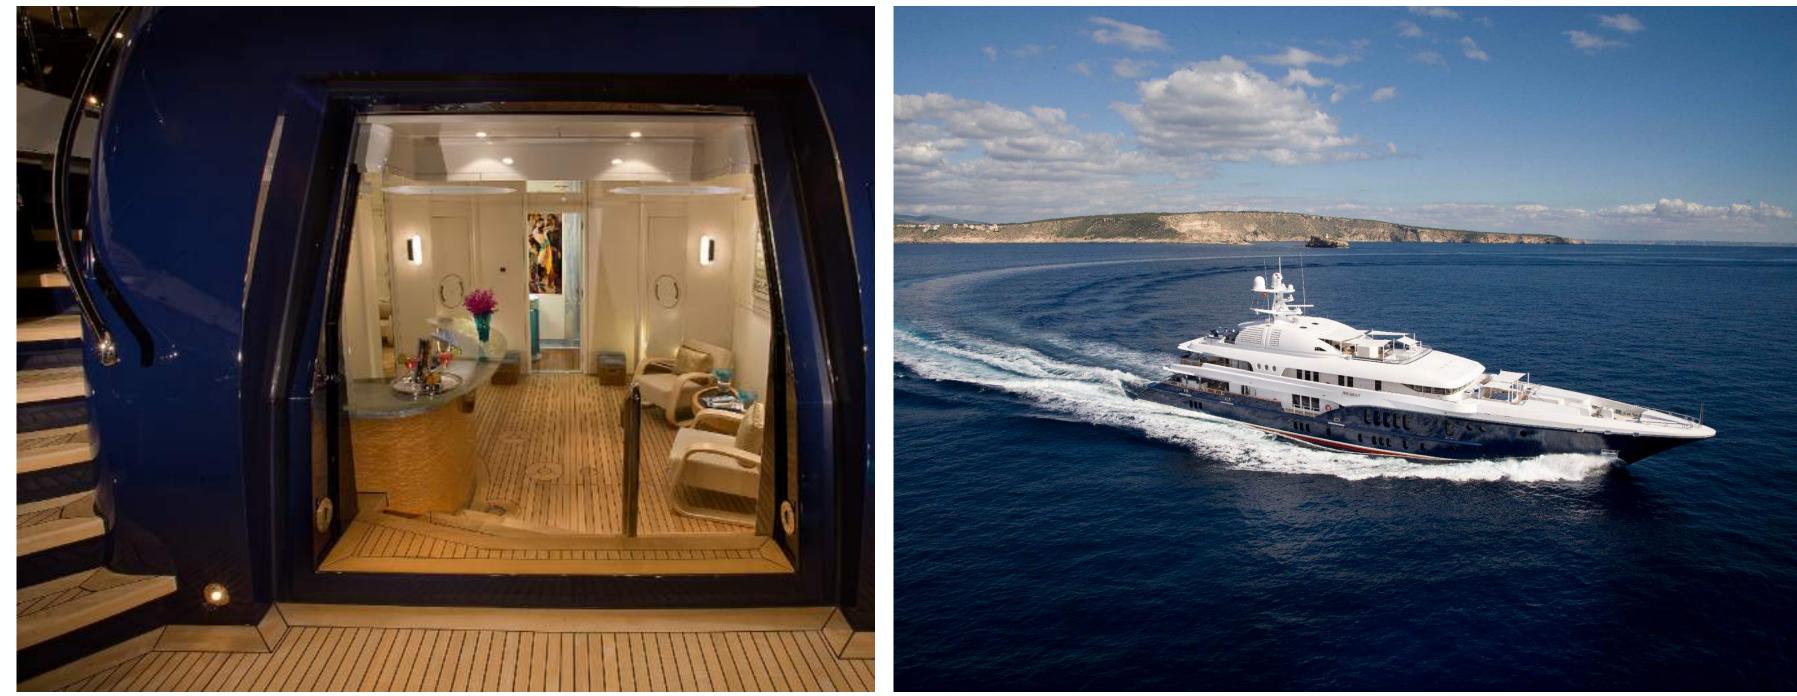

----------|------------------------------------|
| Accommodates               | 12 Guests in 6 Staterooms          |
| Arrangements               | 5 King, 3 Singles, 3 Pullmans      |
| Length                     | 223' 7" ( 68m)                     |
| Beam                       | 41' (12.52m)                       |
| Draft                      | 12' ( 3.66m)                       |
| Year / Refit               | 2010 / 2017                        |
| Builder                    | Nobiskrug                          |
| Interior Designer          | Pure Detail                        |
| Engines                    | 2 x Caterpillar / 2,130 hp each    |
| Cruising Speed/consumption | 14.5 knots @ 125 gph               |
| Max Speed                  | 17 knots                           |





#### SYCARA V

IVC

# GENERAL ARRANGEMENT







#### SYCARA V

Not offered for charter to US residents while in US waters.

#### LUXURY CHARTER YACHTS

email: charter@iyc.com | call: +1 (954) 522-2323