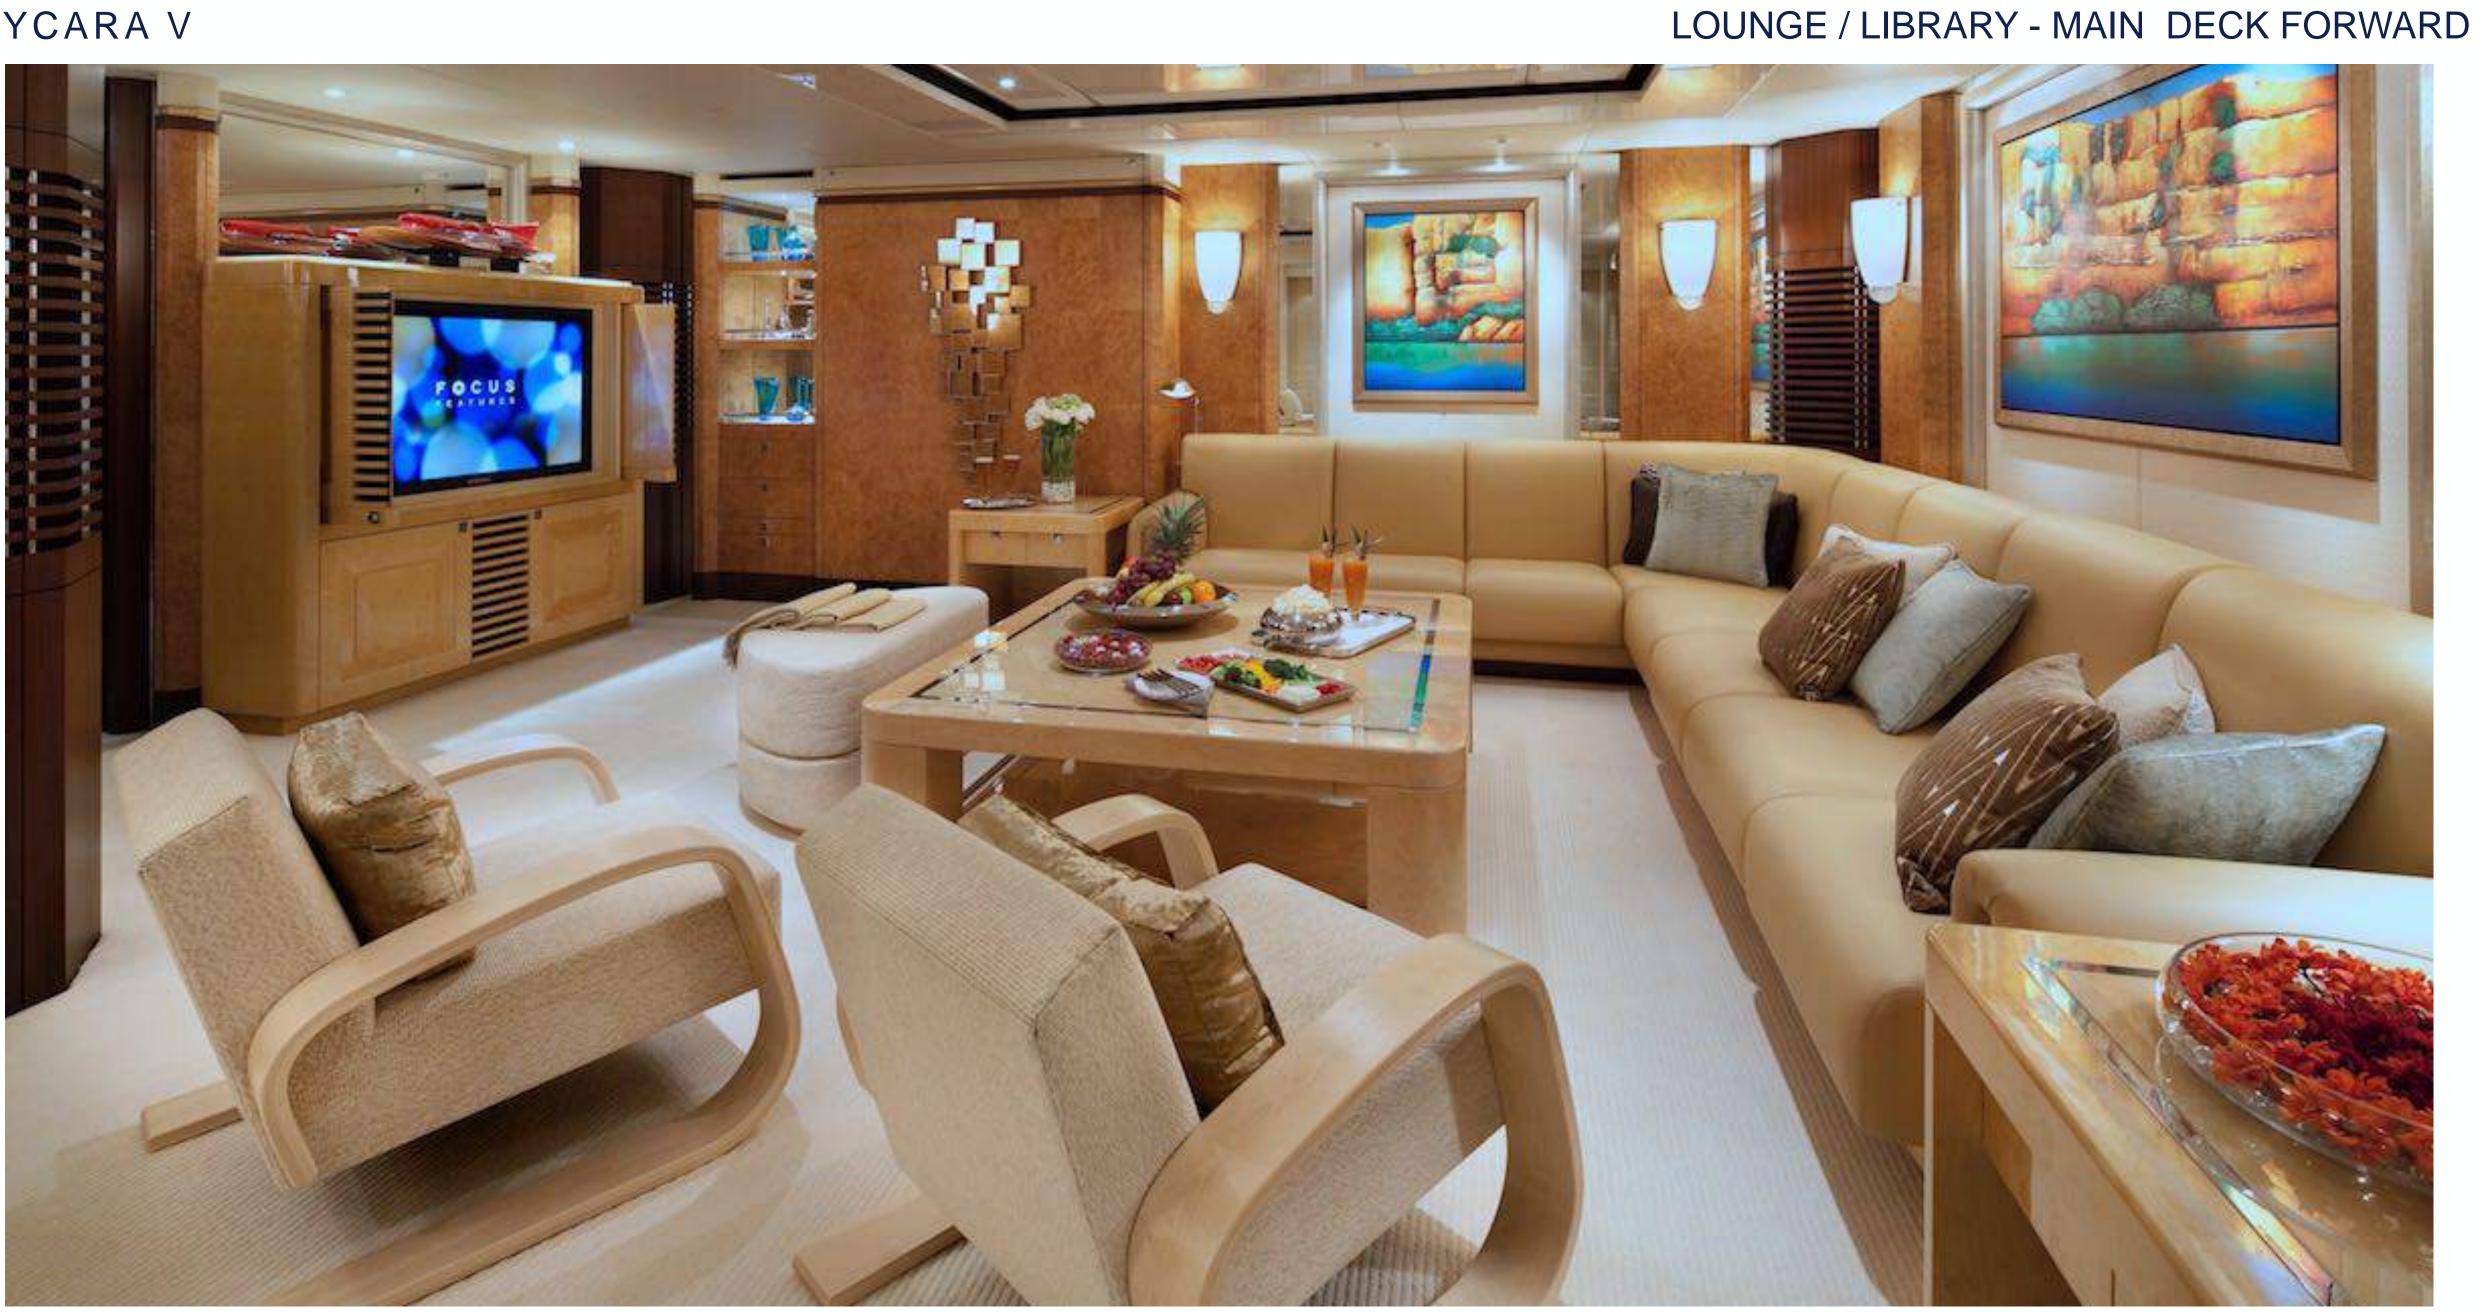

# KEY FEATURES

- 6 En Suite Staterooms
- Refit 2016-17
- Elevator to All Decks
- Master Stateroom with Private Terrace on Bridge Deck Aft
- Single + Pullman Stateroom on Bridge Deck / forward of Master (Staff or Guest)
- 4 Staterooms Below / Flexible Bed Arrangement:
  2 King + 2 King each with Single + Pullman
- Lounge/ Library on Main Deck Forward/Convertible to Queen

#### Stateroom

Home Theatre, Game Table in Lounge / Library Main Deck Forward

IXC

Yamaha Clavinova Digital Piano (Main Salon)