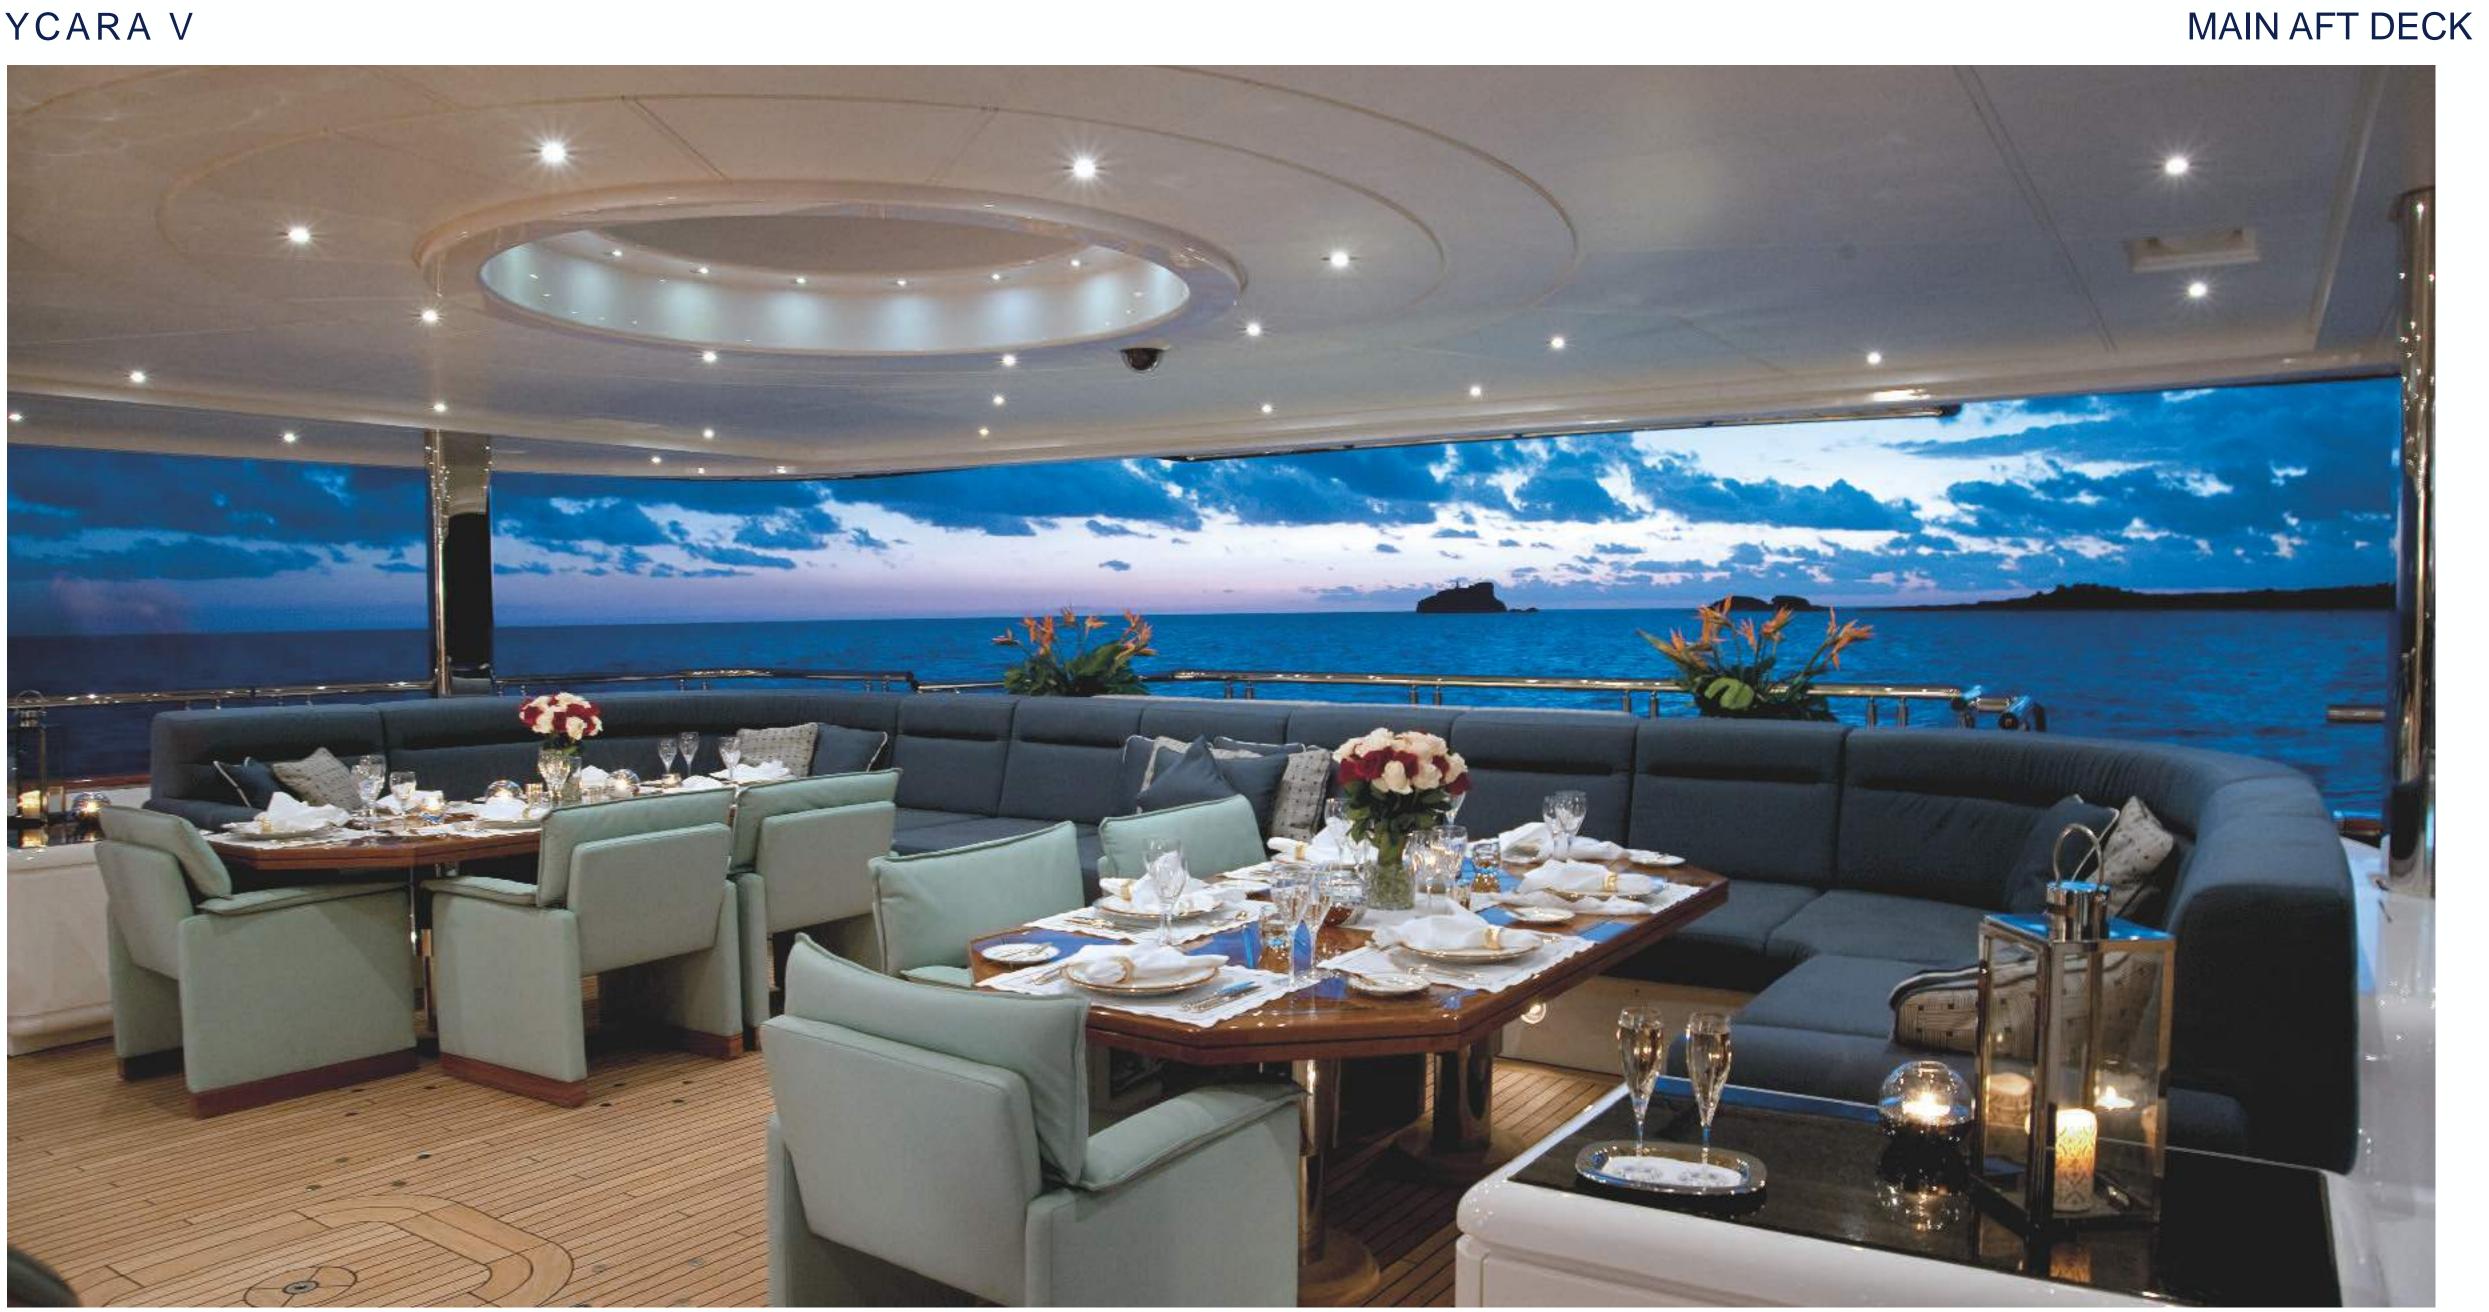

### AMENITIES

- ► Sun Deck with 3 areas:
  - Forward: Jacuzzi/Large Sunbeds
  - Center: Air-conditioned, Well-Equipped Gym Private Massage Room, Bathroom-Shower with Steam
  - Aft: Dining (optional shading) and large Bar Aft
- Patio on Portuguese Bridge (optional shade)
- Fine Dining ~ Professional Galley with Head Chef & Sous Chef
- Alfresco Dining on Main Aft Deck and Sundeck Aft (optional shade)
- Wide Array of Watersport Equipment
- Air-Conditioned Beach Club at Stern with Powder Room