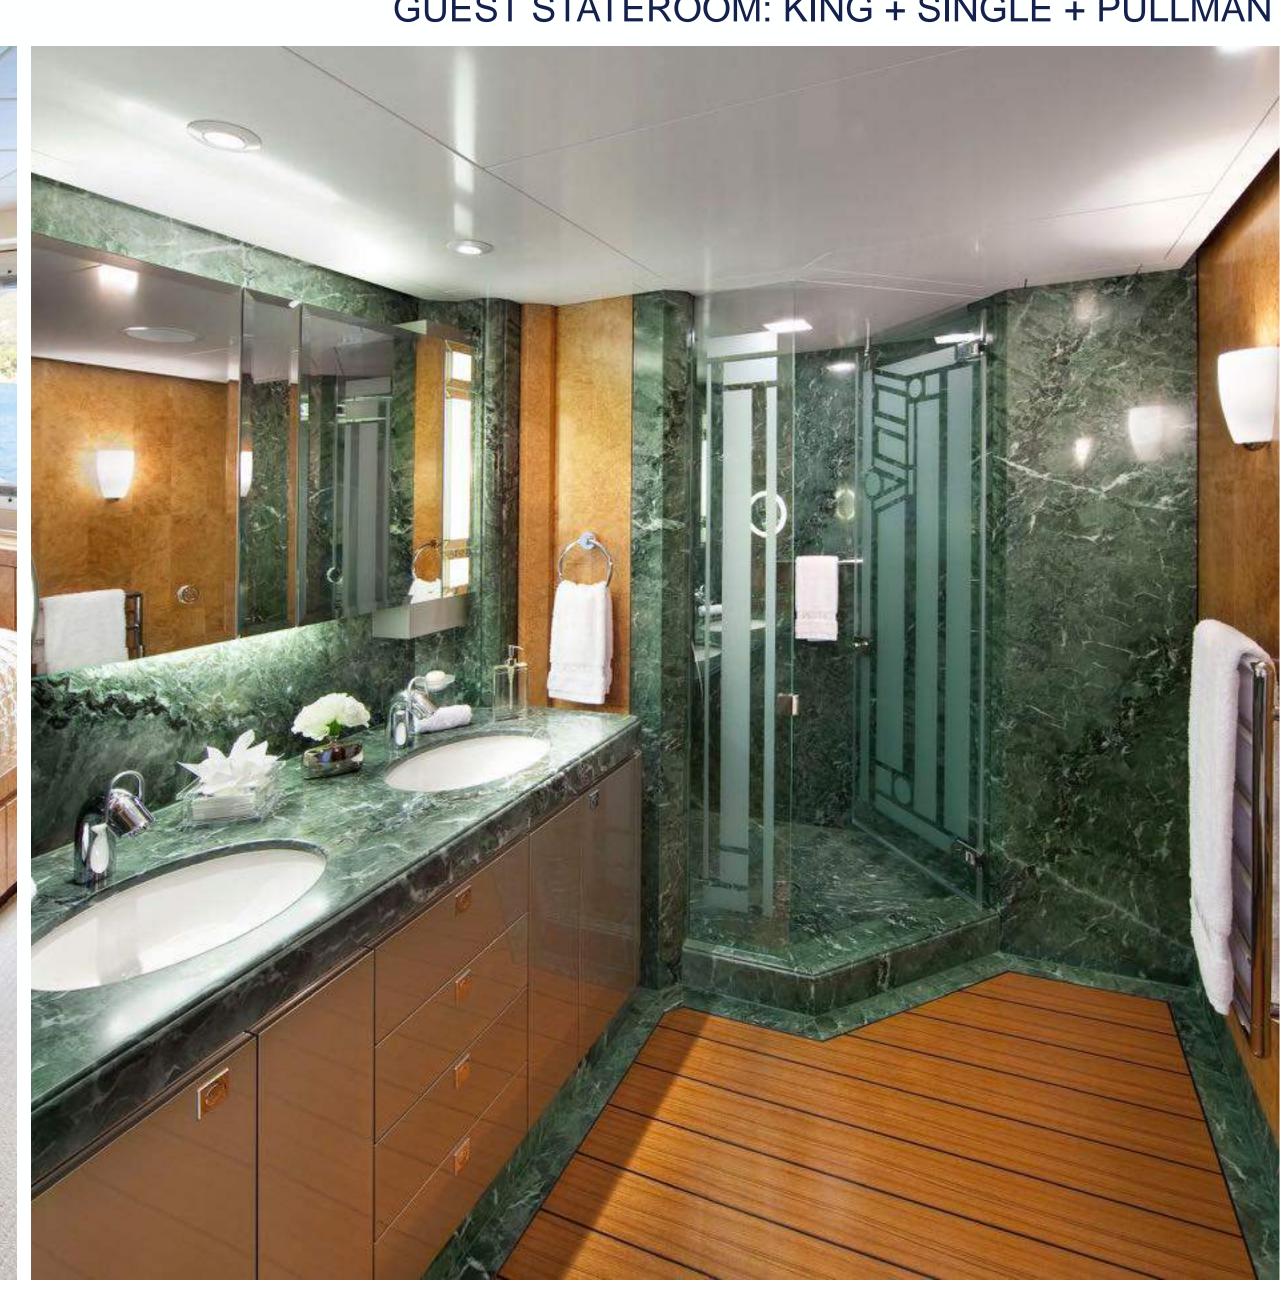

THE INTERNATIONAL YACHT COMPANY

# SYCARA V





















IYC.COM

#### MAIN SALON - FORMAL DINING AFT





















### IYC.COM

#### MASTER STATEROOM - BRIDGE DECK AFT









#### IYC.COM

#### MASTER STATEROOM - HIS / HERS BATHROOMS





#### IYC.COM

### GUEST STATEROOM: KING + SINGLE + PULLMAN









#### IYC.COM

#### GUEST STATEROOM: KING + SINGLE + PULLMAN















IYC.COM

#### GYM - PRIVATE MASSAGE ROOM - SHOWER WITH STEAM







# KEY FEATURES

- 6 En Suite Staterooms
- Refit 2016-17
- Elevator to All Decks
- Master Stateroom with Private Terrace on Bridge Deck Aft
- Single + Pullman Stateroom on Bridge Deck / forward of Master (Staff or Guest)
- 4 Staterooms Below / Flexible Bed Arrangement:
  2 King + 2 King each with Single + Pullman
- Lounge/ Library on Main Deck Forward/Convertible to Queen

#### Stateroom

Home Theatre, Game Table in Lounge / Library Main Deck Forward

IXC

Yamaha Clavinova Digital Piano (Main Salon)





### AMENITIES

- ► Sun Deck with 3 areas:
  - Forward: Jacuzzi/Large Sunbeds
  - Center: Air-conditioned, Well-Equipped Gym Private Massage Room, Bathroom-Shower with Steam
  - Aft: Dining (optional shading) a