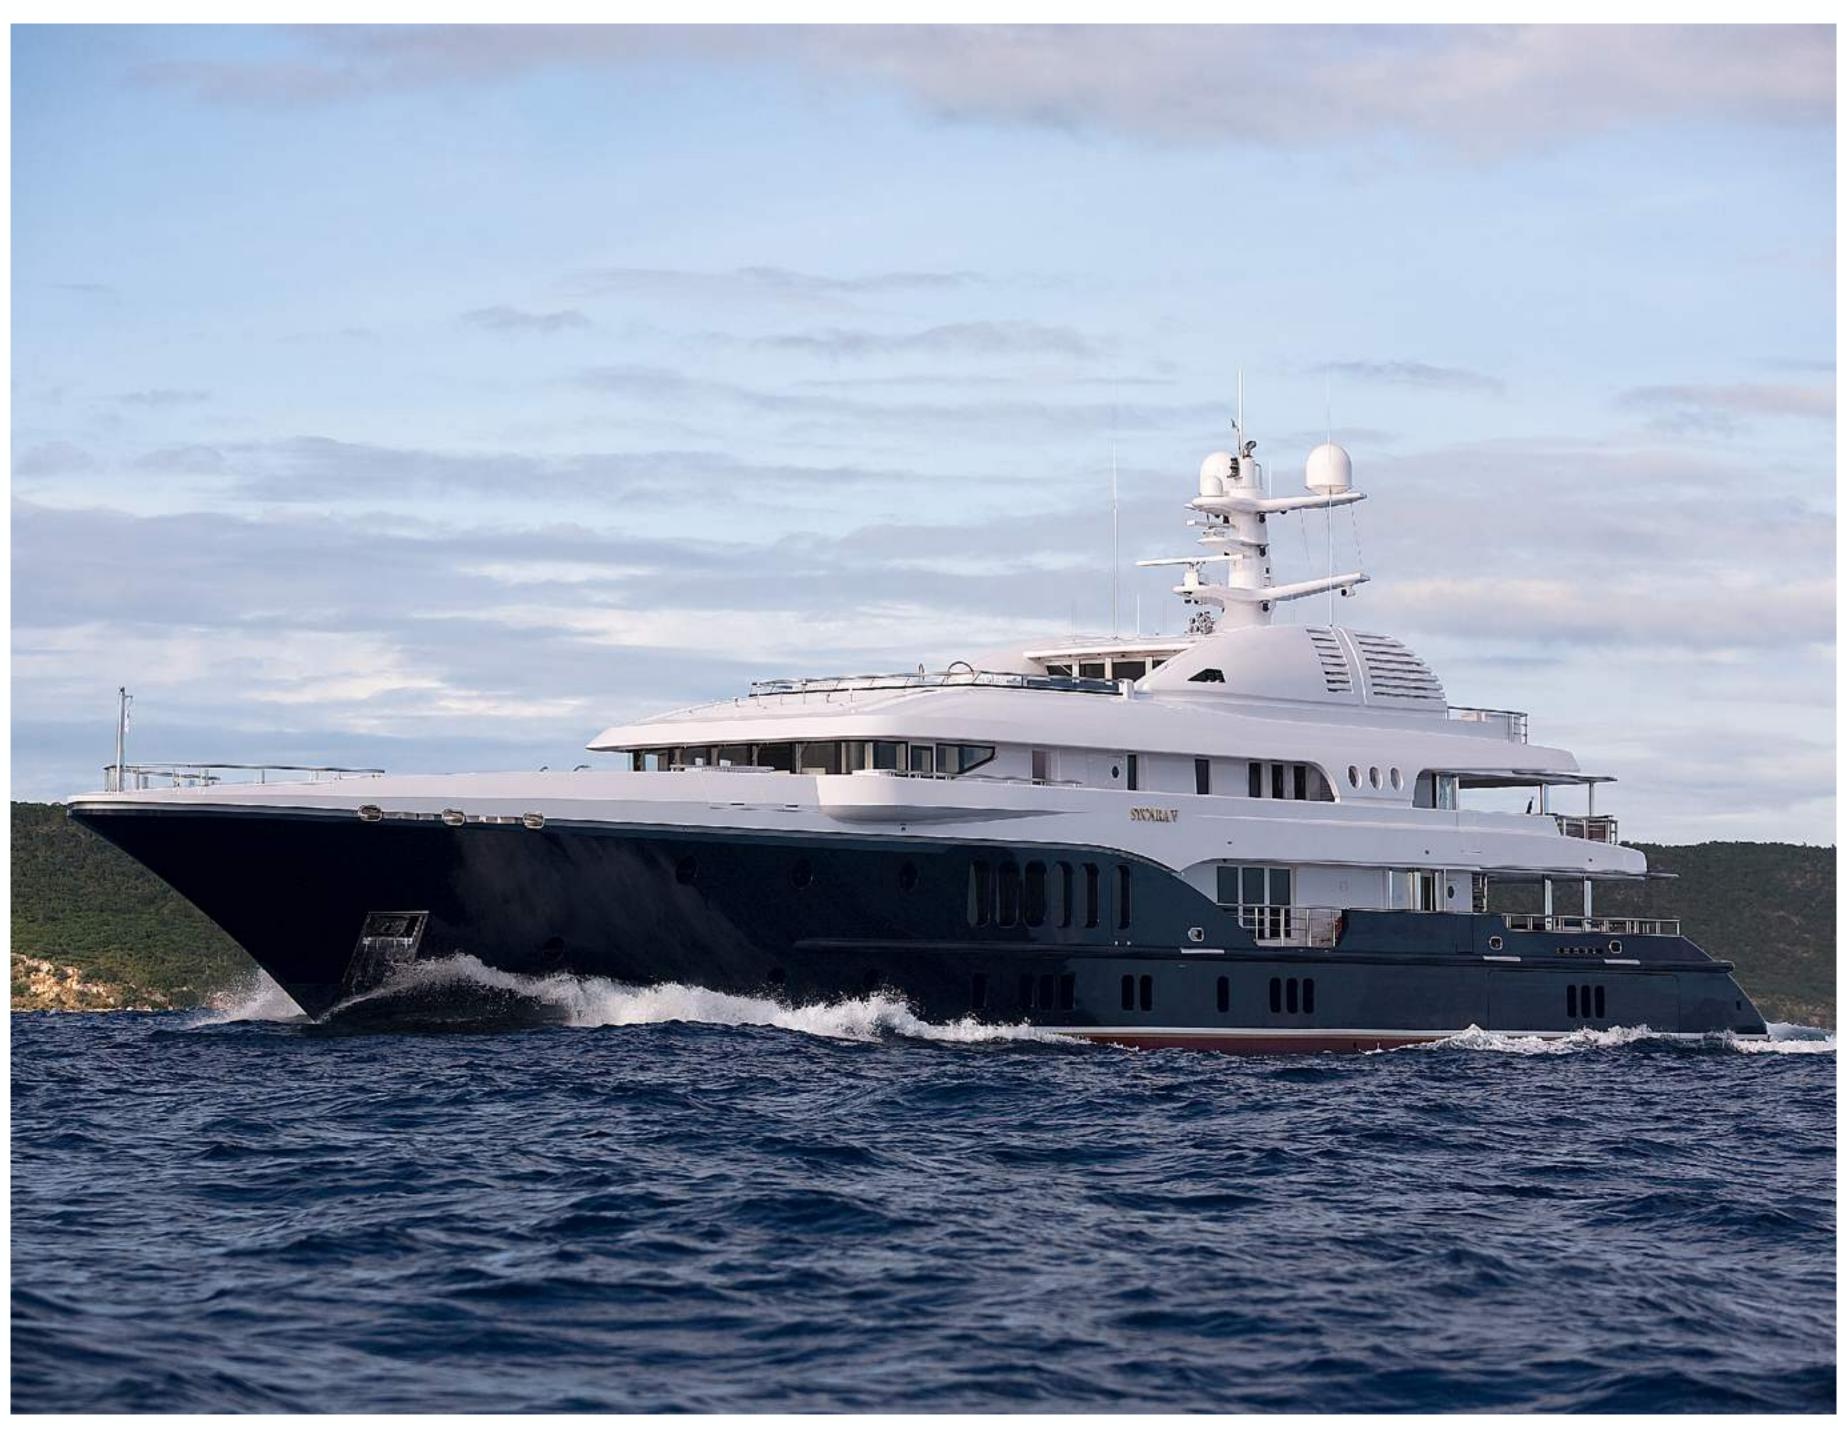

# SYCARA V

IYC.COM

# SPECIFICATIONS

| Crew Complement            | Captain + 15 (total 18 crew / Med) |
|----------------------------|------------------------------------|
| Accommodates               | 12 Guests in 6 Staterooms          |
| Arrangements               | 5 King, 3 Singles, 3 Pullmans      |
| Length                     | 223' 7" ( 68m)                     |
| Beam                       | 41' (12.52m)                       |
| Draft                      | 12' ( 3.66m)                       |
| Year / Refit               | 2010 / 2017                        |
| Builder                    | Nobiskrug                          |
| Interior Designer          | Pure Detail                        |
| Engines                    | 2 x Caterpillar / 2,130 hp each    |
| Cruising Speed/consumption | 14.5 knots @ 125 gph               |
| Max Speed                  | 17 knots                           |