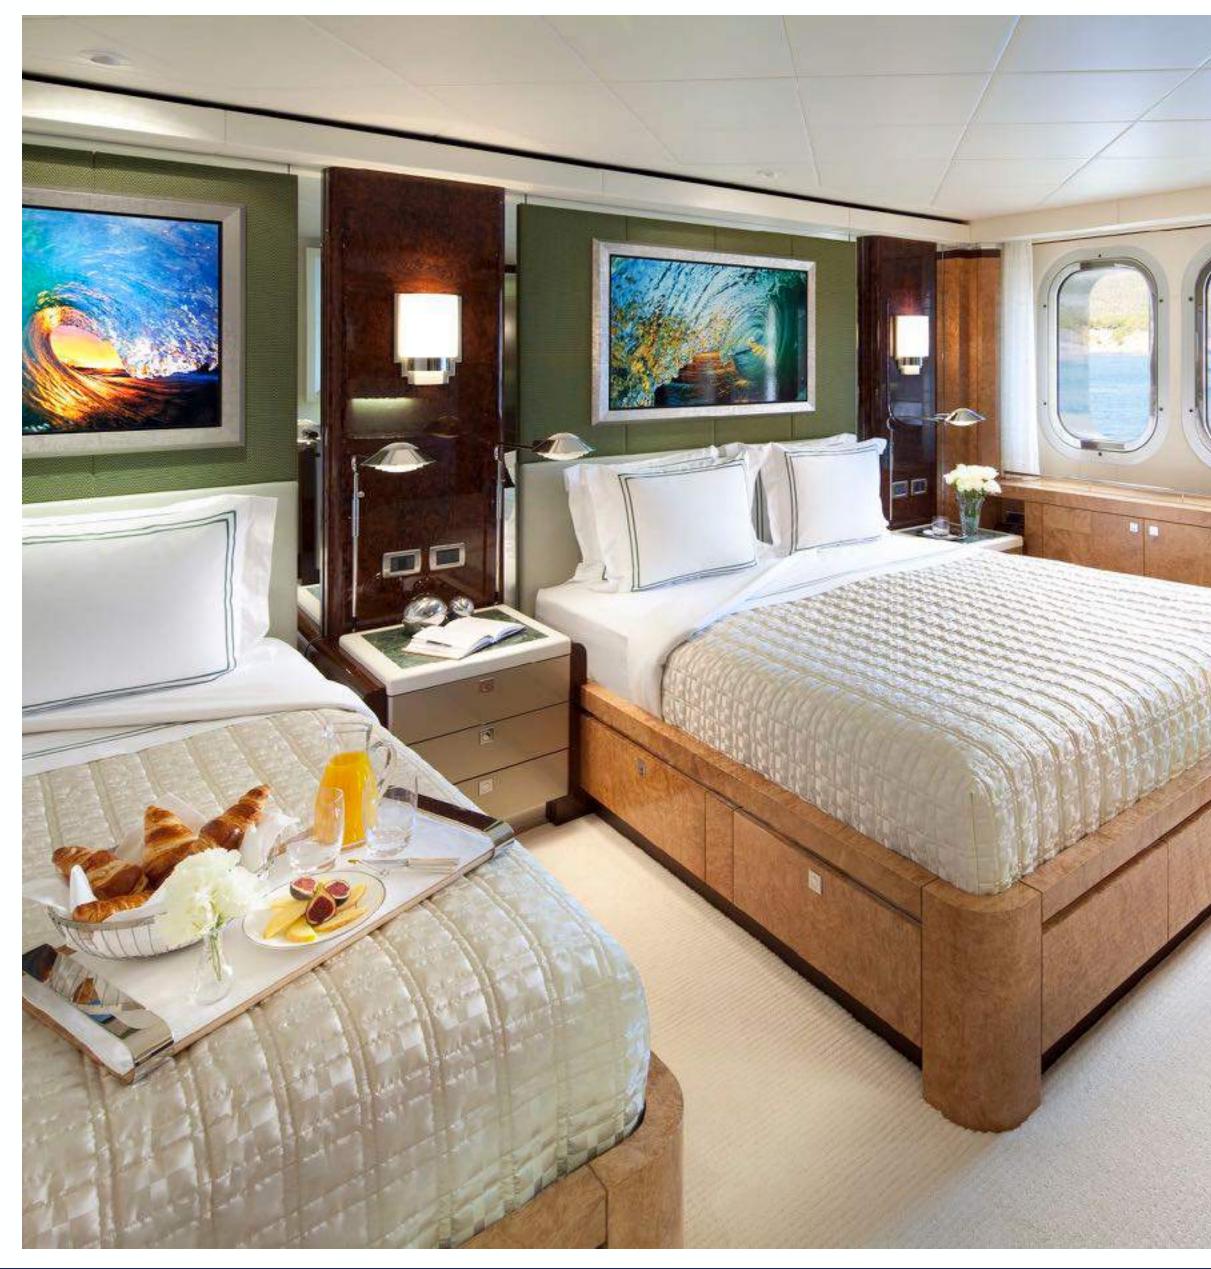

THE INTERNATIONAL YACHT COMPANY

# SYCARA V





















IYC.COM

#### MAIN SALON - FORMAL DINING AFT





















### IYC.COM

#### MASTER STATEROOM - BRIDGE DECK AFT









#### IYC.COM

#### MASTER STATEROOM - HIS / HERS BATHROOMS





#### IYC.COM

### GUEST STATEROOM: KING + SINGLE + PULLMAN









#### IYC.COM

#### GUEST STATEROOM: KING + SINGLE + PULLMAN















IYC.COM

#### GYM - PRIVATE MASSAGE ROOM - SHOWER WITH STEAM







# KEY FEATURES

- 6 En Suite Staterooms
- Refit 2016-17
- Elevator to All Decks
- Master Stateroom with Private Terrace on Bridge Deck Aft
- Single + Pullman Stateroom on Bridge Deck / forward of Master (Staff or Guest)
- 4 Staterooms Below / Flexible Bed Arrangement:
  2 King + 2 King each with Single + Pullman
- Lounge/ Library on Main Deck Forward/Convertible to Queen

#### Stateroom

Home Theatre, Game Table in Lounge / Library Main Deck Forward

IXC

Yamaha Clavinova Digital Piano (Main Salon)





### AMENITIES

- ► Sun Deck with 3 areas:
  - Forward: Jacuzzi/Large Sunbeds
  - Center: Air-conditioned, Well-Equipped Gym Private Massage Room,