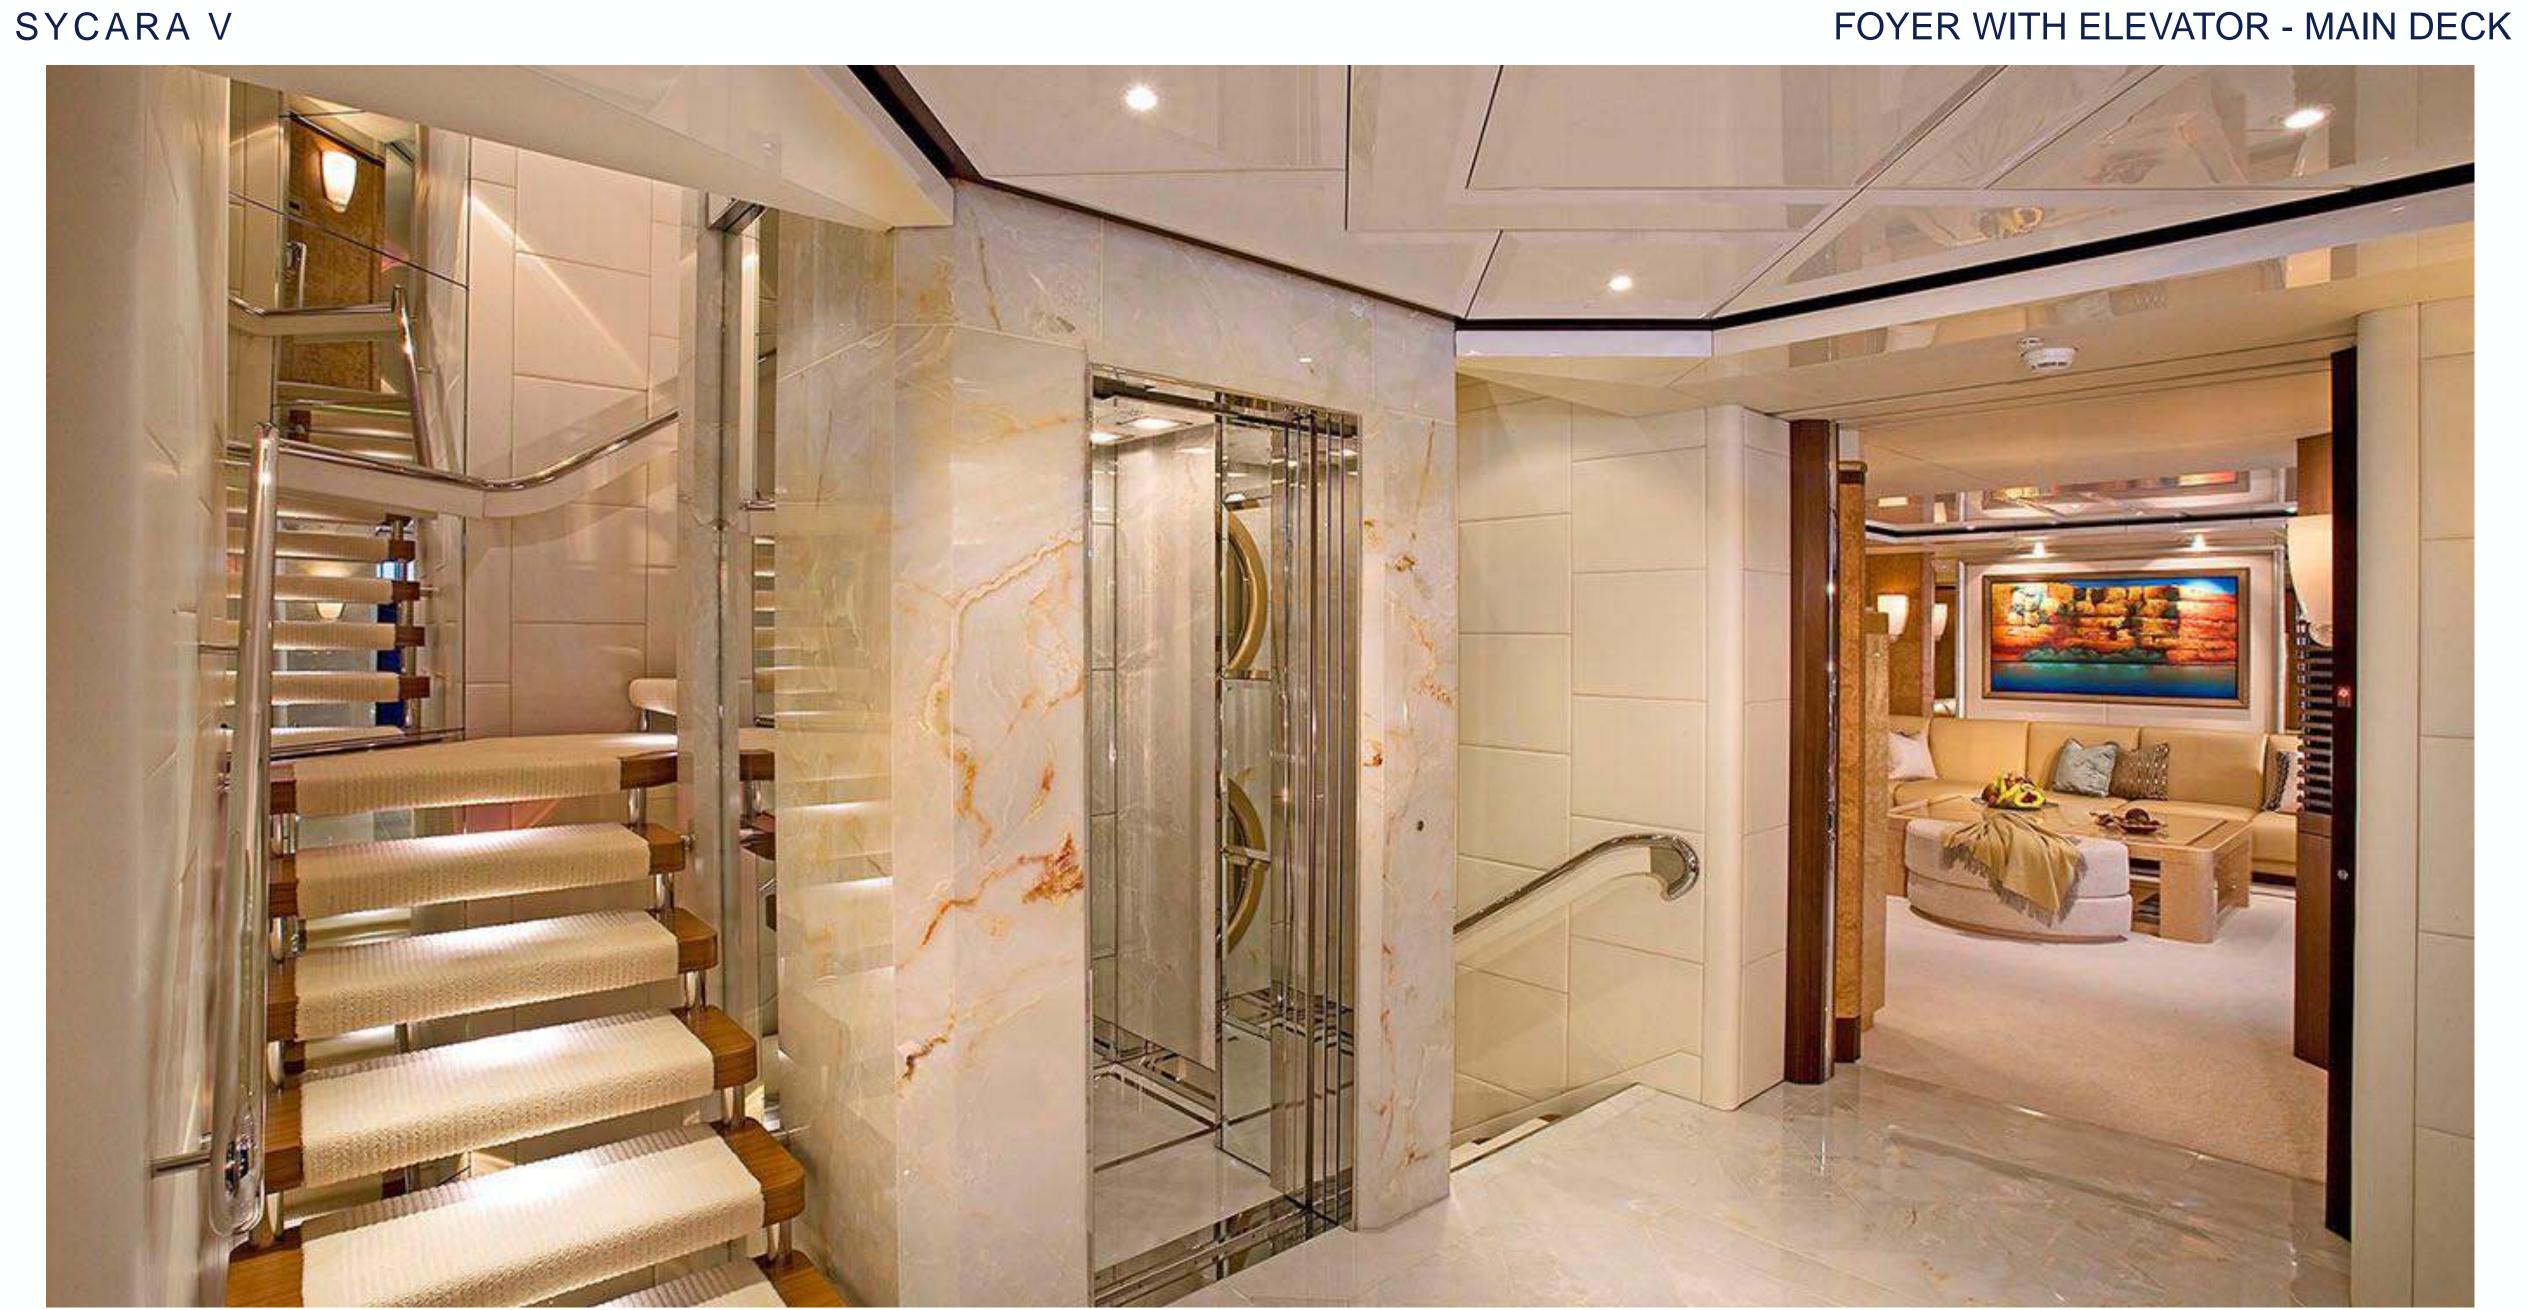

# KEY FEATURES

- 6 En Suite Staterooms
- Refit 2016-17
- Elevator to All Decks
- Master Stateroom with Private Terrace on Bridge Deck Aft
- Single + Pullman Stateroom on Bridge Deck / forward of Master (Staff or Guest)
- 4 Staterooms Below / Flexible Bed Arrangement:
  2 King + 2 King each with Single + Pullman
- Lounge/ Library on Main Deck Forward/Convertible to Queen