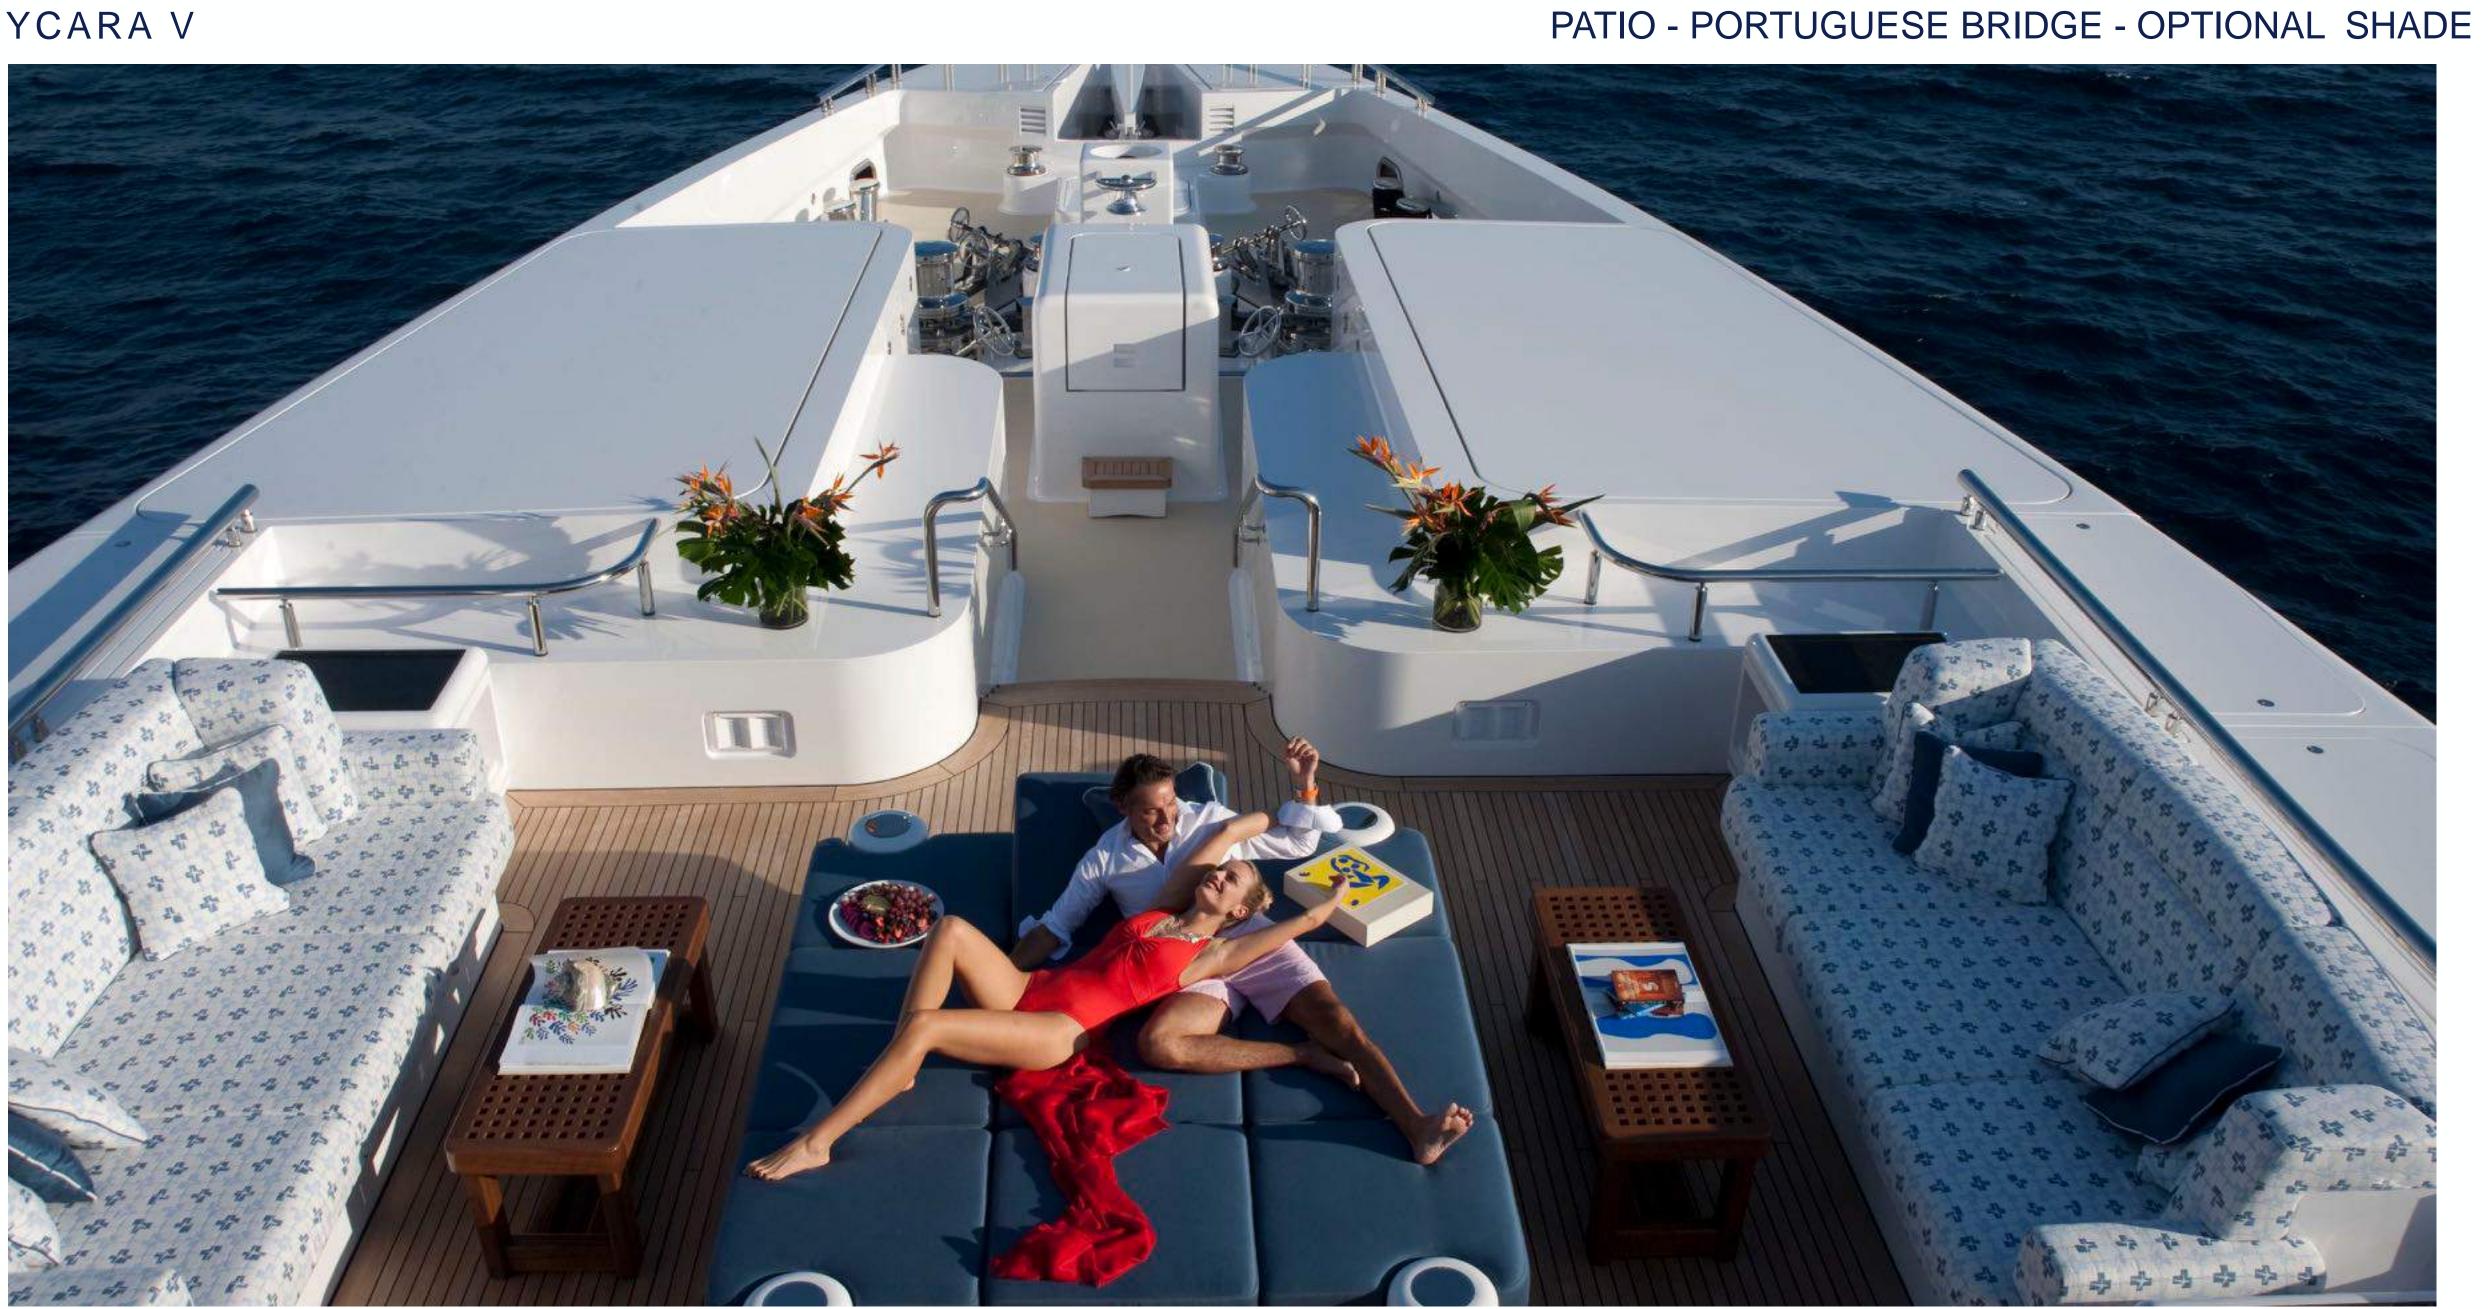

### AMENITIES

- ► Sun Deck with 3 areas:
  - Forward: Jacuzzi/Large Sunbeds
  - Center: Air-conditioned, Well-Equipped Gym Private Massage Room, Bathroom-Shower with Steam
  - Aft: Dining (optional shading) and large Bar Aft
- Patio on Portuguese Bridge (optional shade)
- Fine Dining ~ Professional Galley with Head Chef & Sous Chef
- Alfresco Dining on Main Aft Deck and Sundeck Aft (optional shade)
- Wide Array of Watersport Equipment
- Air-Conditioned Beach Club at Stern with Powder Room