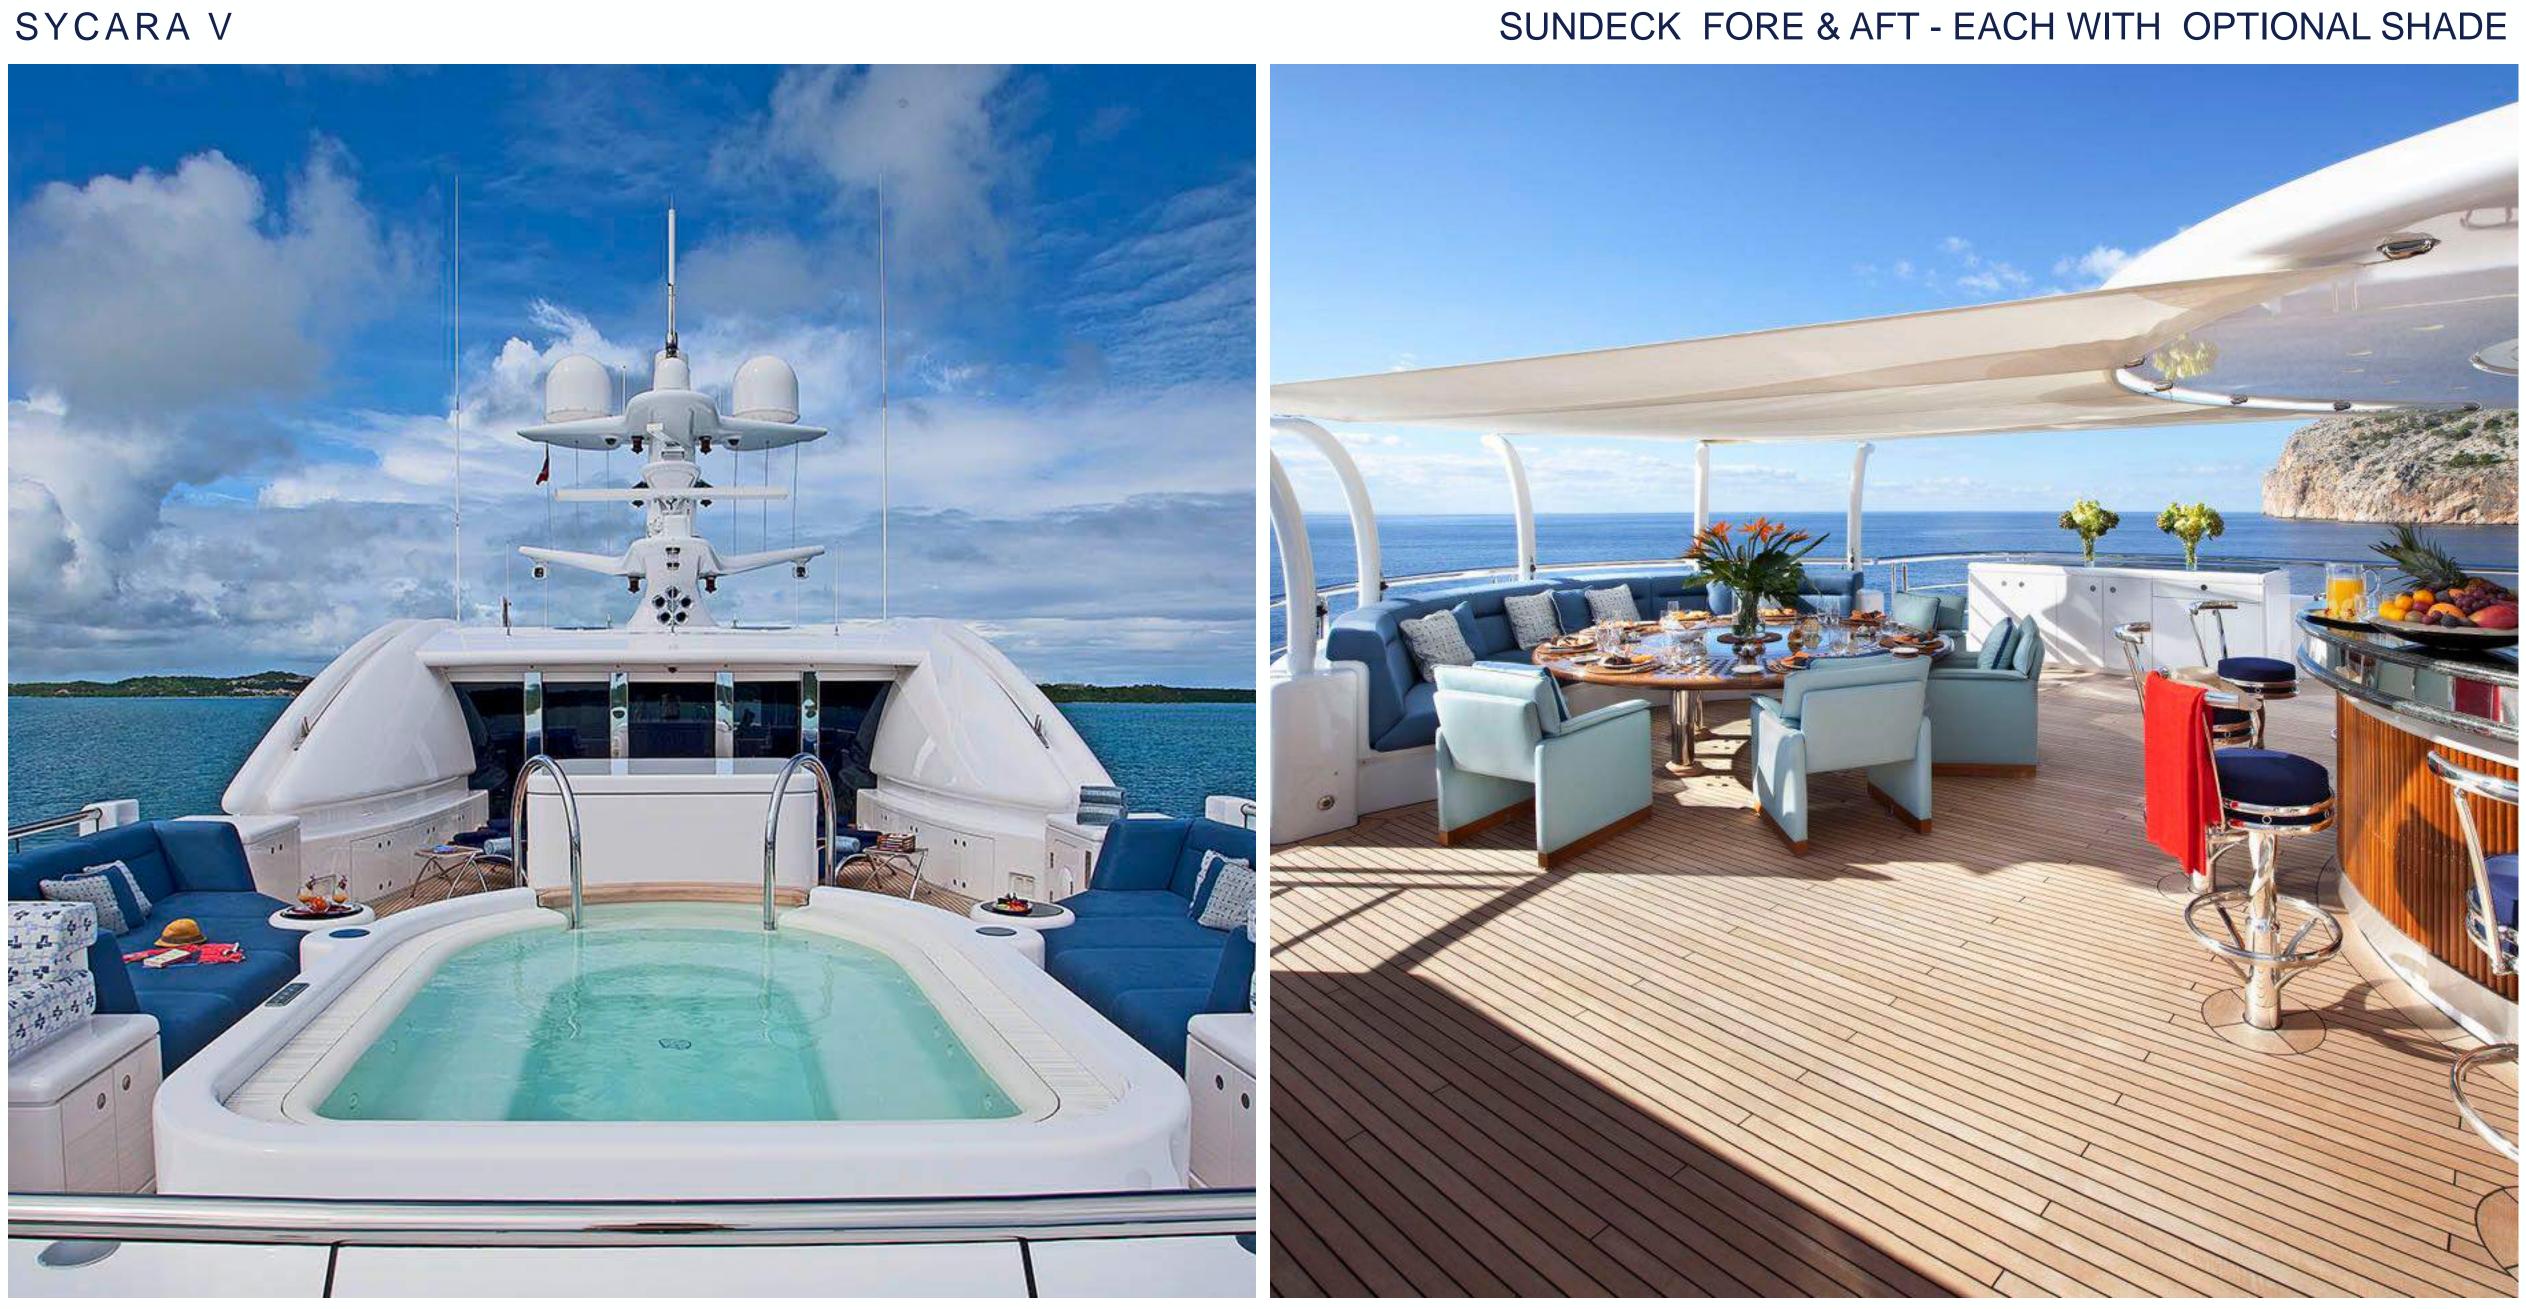

### AMENITIES

- ► Sun Deck with 3 areas:
  - Forward: Jacuzzi/Large Sunbeds
  - Center: Air-conditioned, Well-Equipped Gym Private Massage Room, Bathroom-Shower with Steam
  - Aft: Dining (optional shading) and large Bar Aft
- Patio on Portuguese Bridge (optional shade)
- Fine Dining ~ Professional Galley with Head Chef & Sous Chef
- Alfresco Dining on Main Aft Deck and Sundeck Aft (optional shade)
- Wide Array of Watersport Equipment
- Air-Conditioned Beach Club at Stern with Powder Room