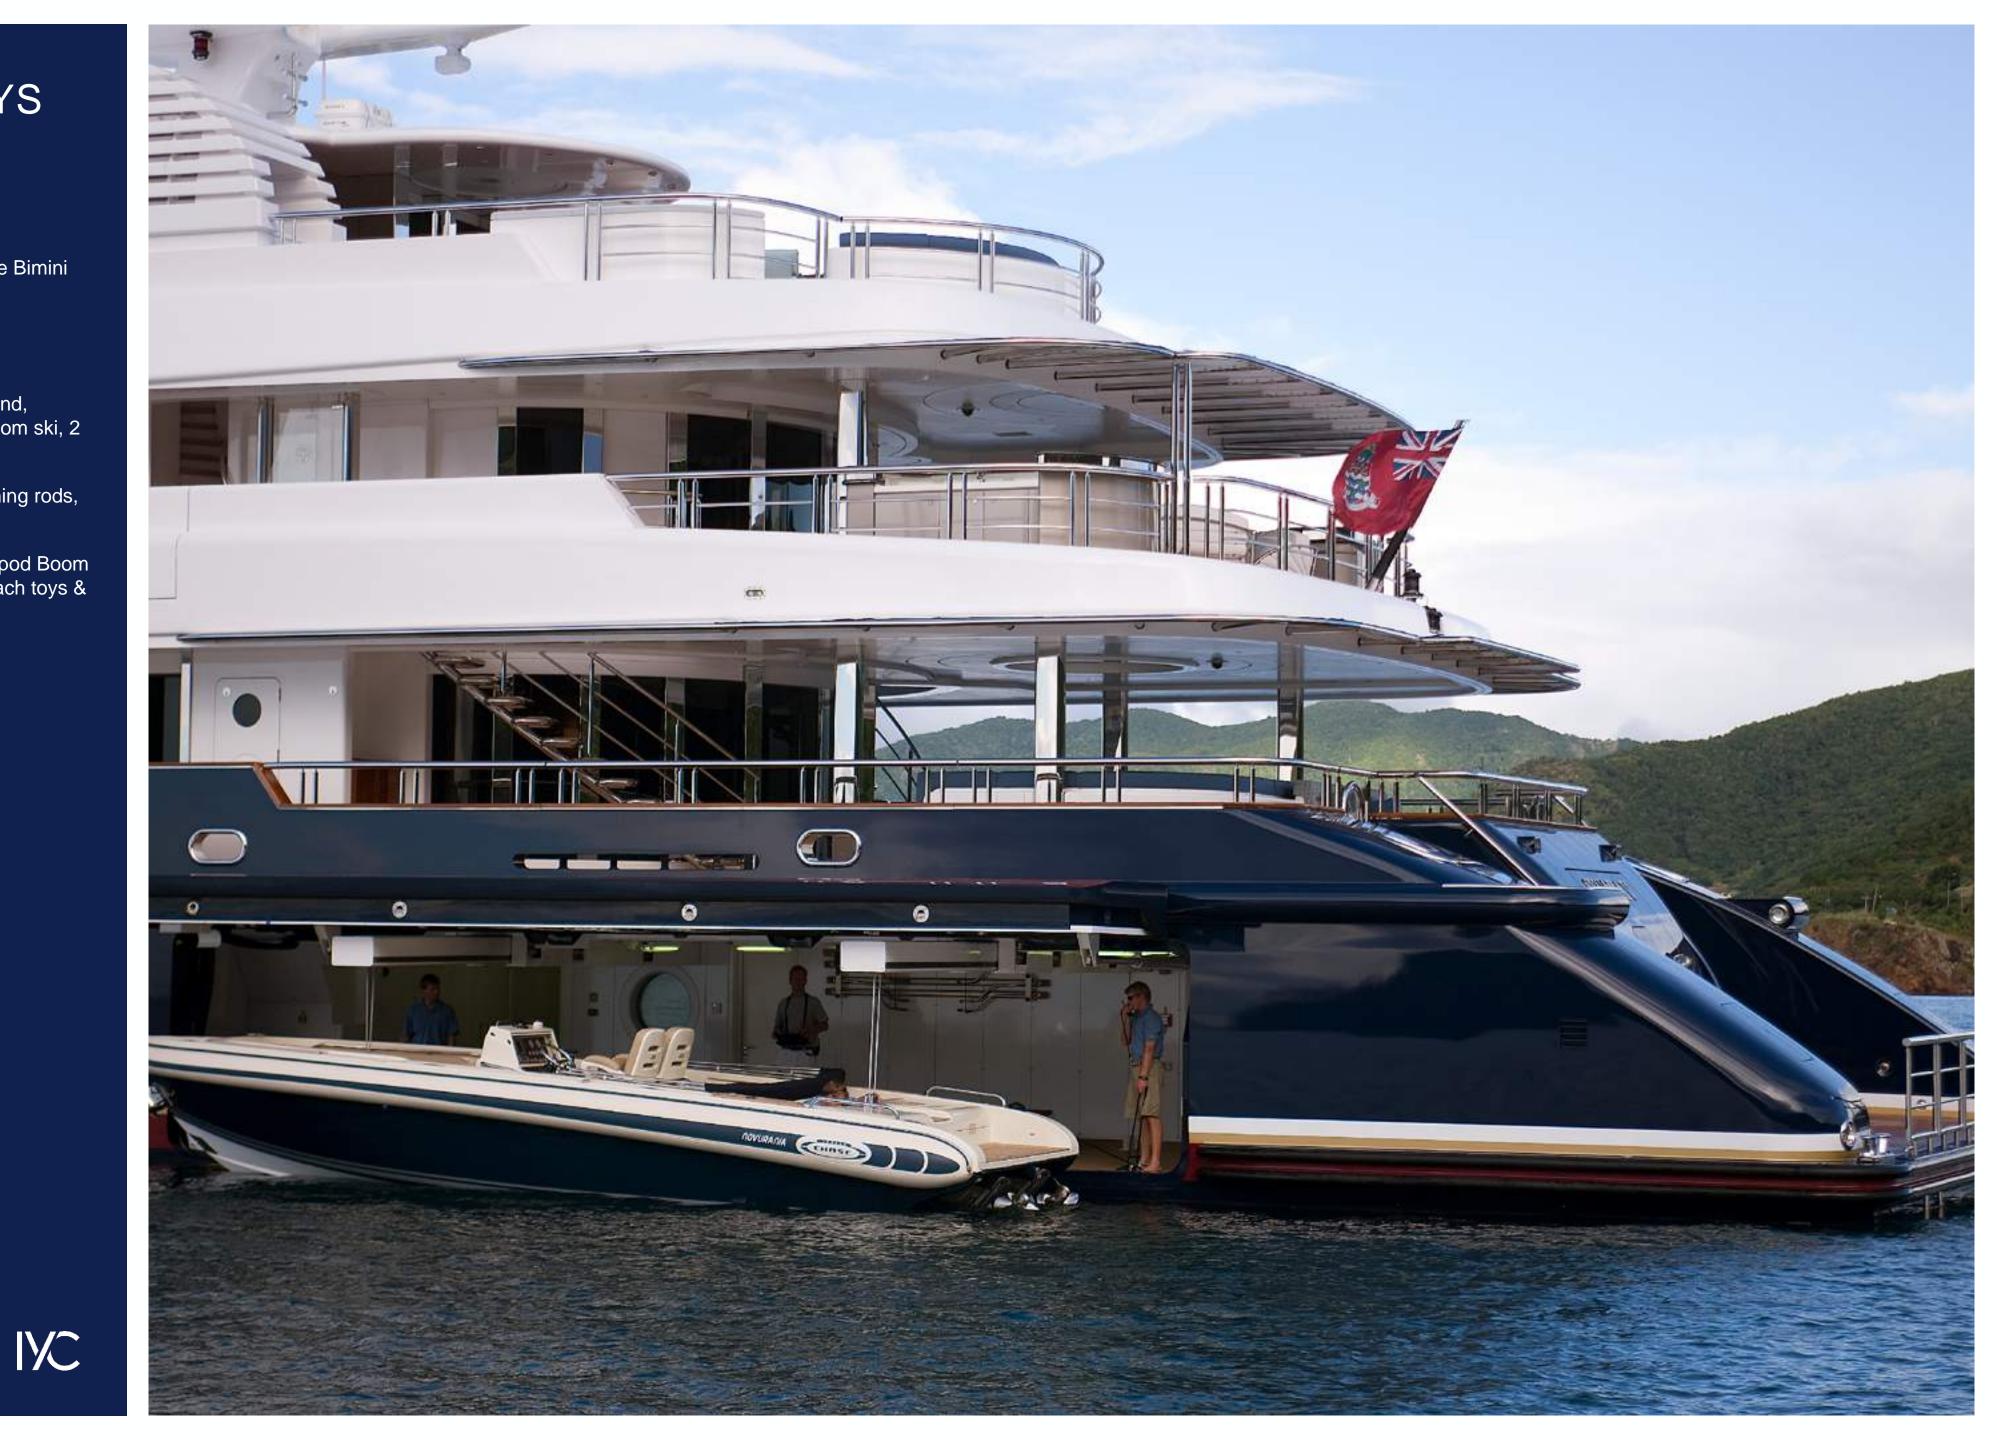

### TENDERS & WATER TOYS

#### TENDERS:

- 31 ft / 9.44 m Novurania Chase (center console/foldable Bimini top)/ 2 x 265 hp each
- 23 ft / 7 m Novurania Launch /315 hp (jet drive)
- 2 x 3-person waverunners, 1 x Seabob, 2 x stand-up paddleboards, snorkel gear, towable tubes, floating island, wakeboard, waterskis (1 x adult, 1 x children's), 1 x slalom ski, 2 x kayaks (1 x 1 person, 1 x 2 person)
- Fishing equipment: 2 x offshore trawling rods, 4 x spinning rods, assorted fishing tackle
- Beach / party equipment: 5 x banquet tables, gazebo, Ipod Boom Box,4 x beach umbrellas, barbecue (gas), assorted beach toys & sport equipment balls, bats