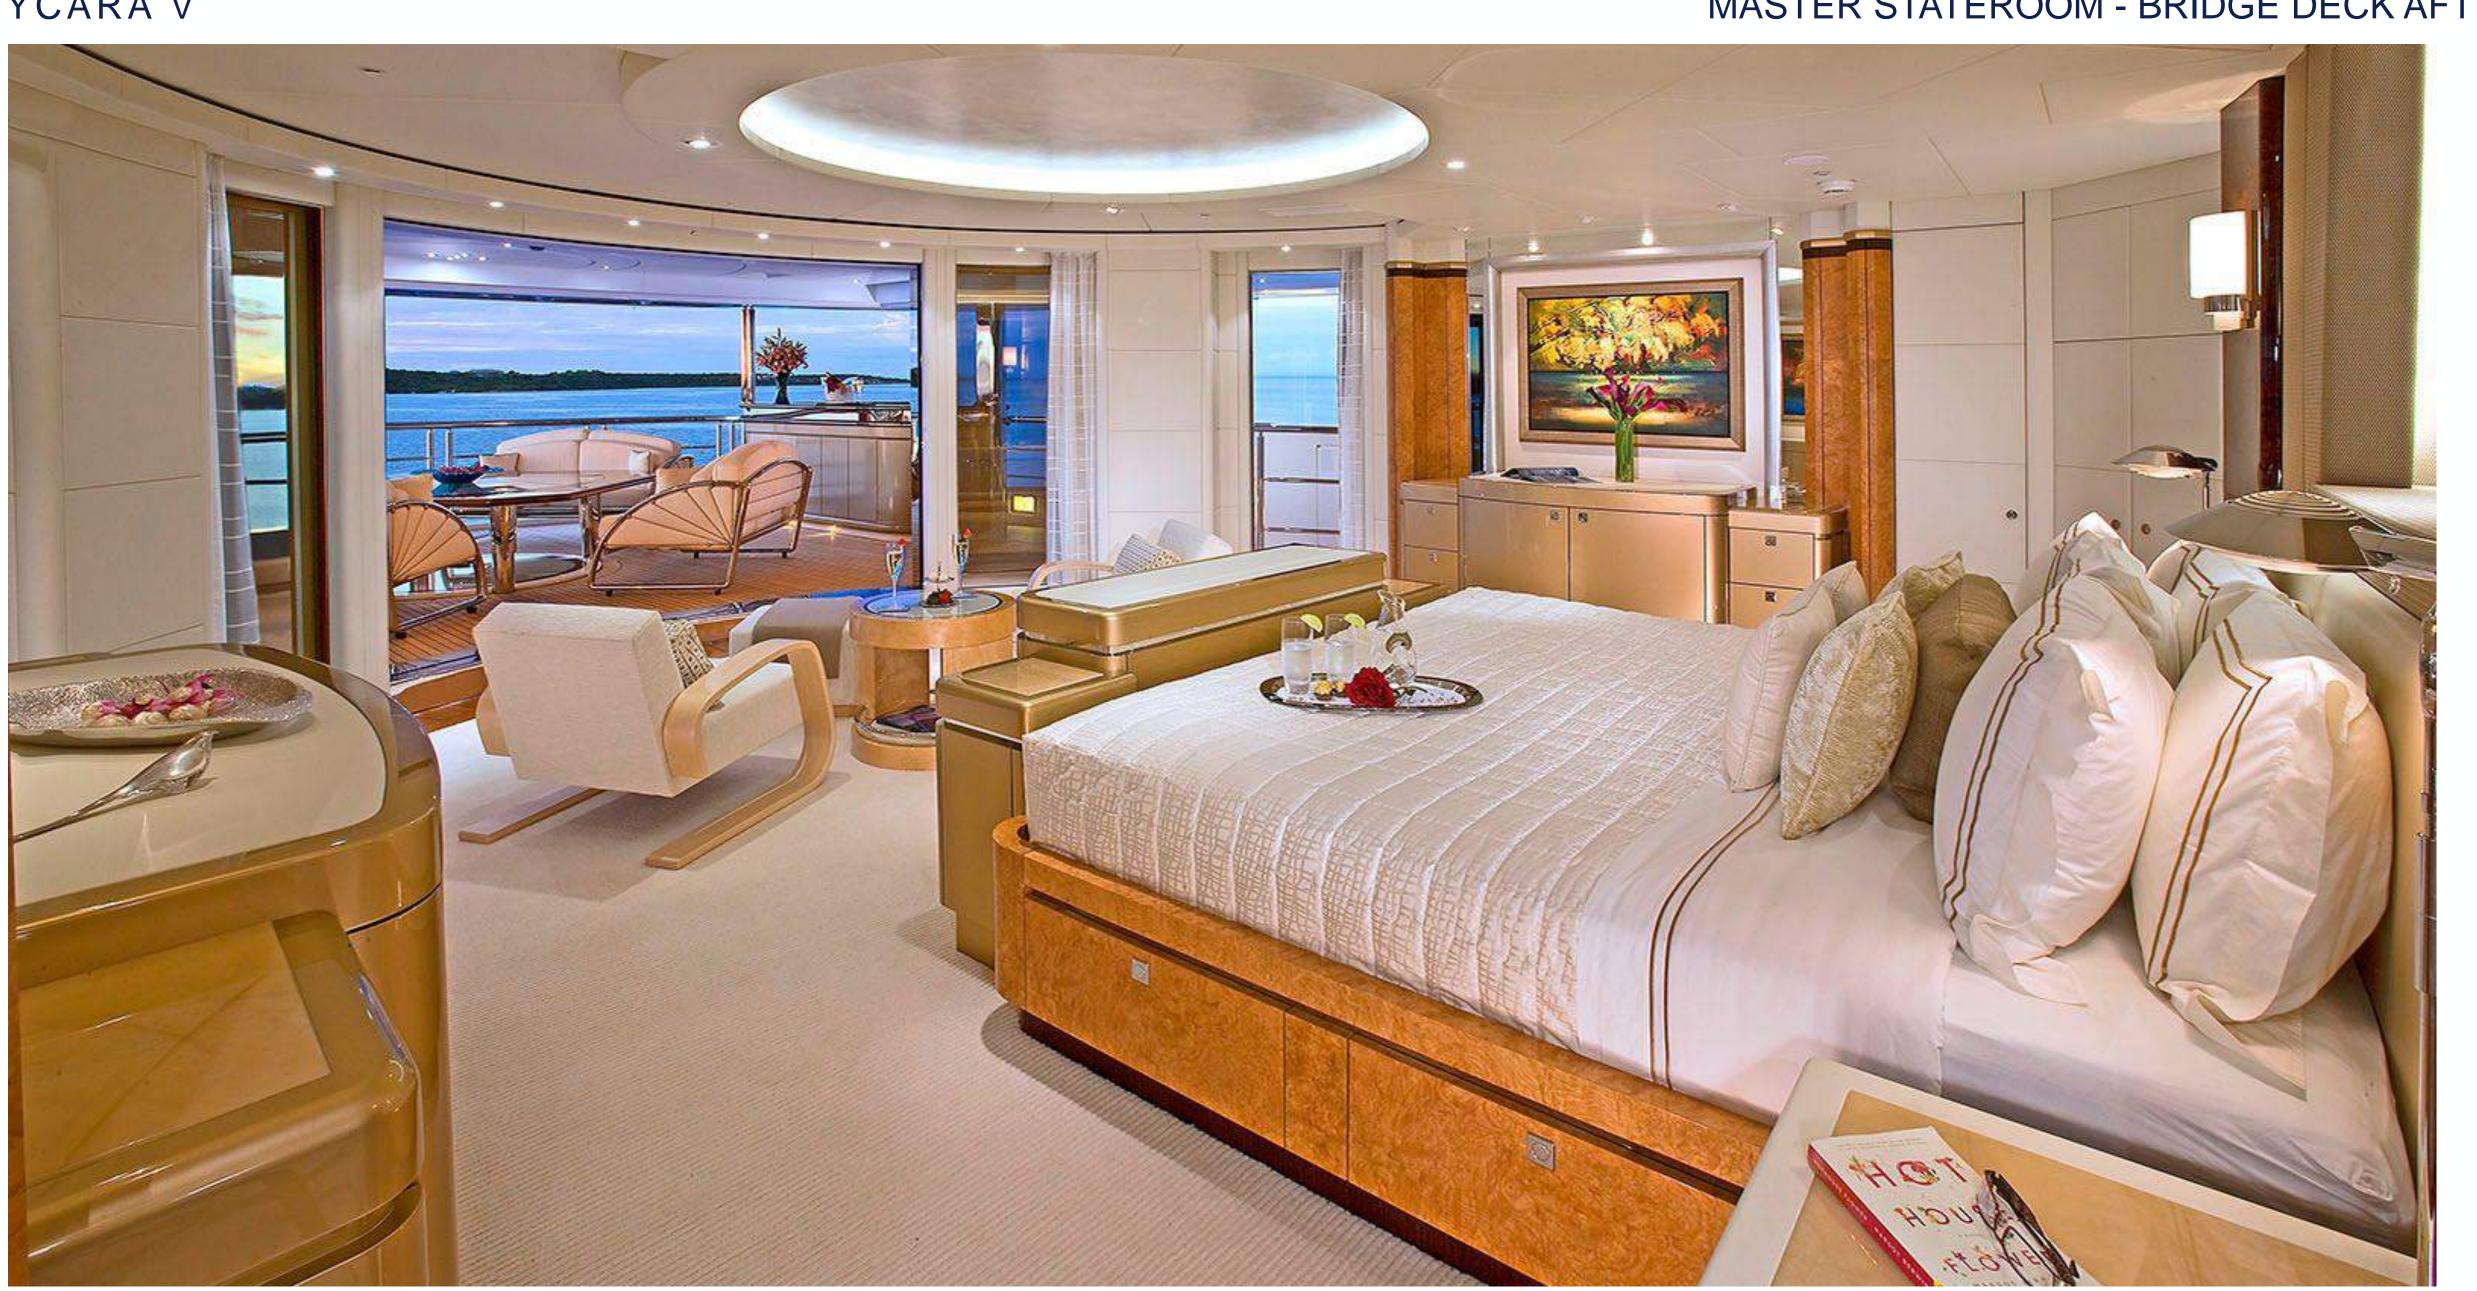

THE INTERNATIONAL YACHT COMPANY

# SYCARA V





















IYC.COM

#### MAIN SALON - FORMAL DINING AFT





















### IYC.COM

#### MASTER STATEROOM - BRIDGE DECK AFT









#### IYC.COM

#### MASTER STATEROOM - HIS / HERS BATHROOMS





#### IYC.COM

### GUEST STATEROOM: KING + SINGLE + PULLMAN









#### IYC.COM

#### GUEST STATEROOM: KING + SINGLE + PULLMAN















IYC.COM

#### GYM - PRIVATE MASSAGE ROOM - SHOWER WITH STEAM







# KEY FEATURES

- 6 En Suite Staterooms
- Refit 2016-17
- Elevator to All Decks
- Master Stateroom with Private Terrace on Bridge Deck Aft
- Single + Pullman Stateroom on Bridge Deck / forward of Master (Staff or Guest)
- 4 Staterooms Below / Flexible Bed Arrangement:
  2 King + 2 King each with Single + Pullman
- Lounge/ Library on Main Deck Forward/Convertible to Queen

#### Stateroom

Home Theatre, Game Table in Lounge / Library Main Deck Forward

IXC

Y