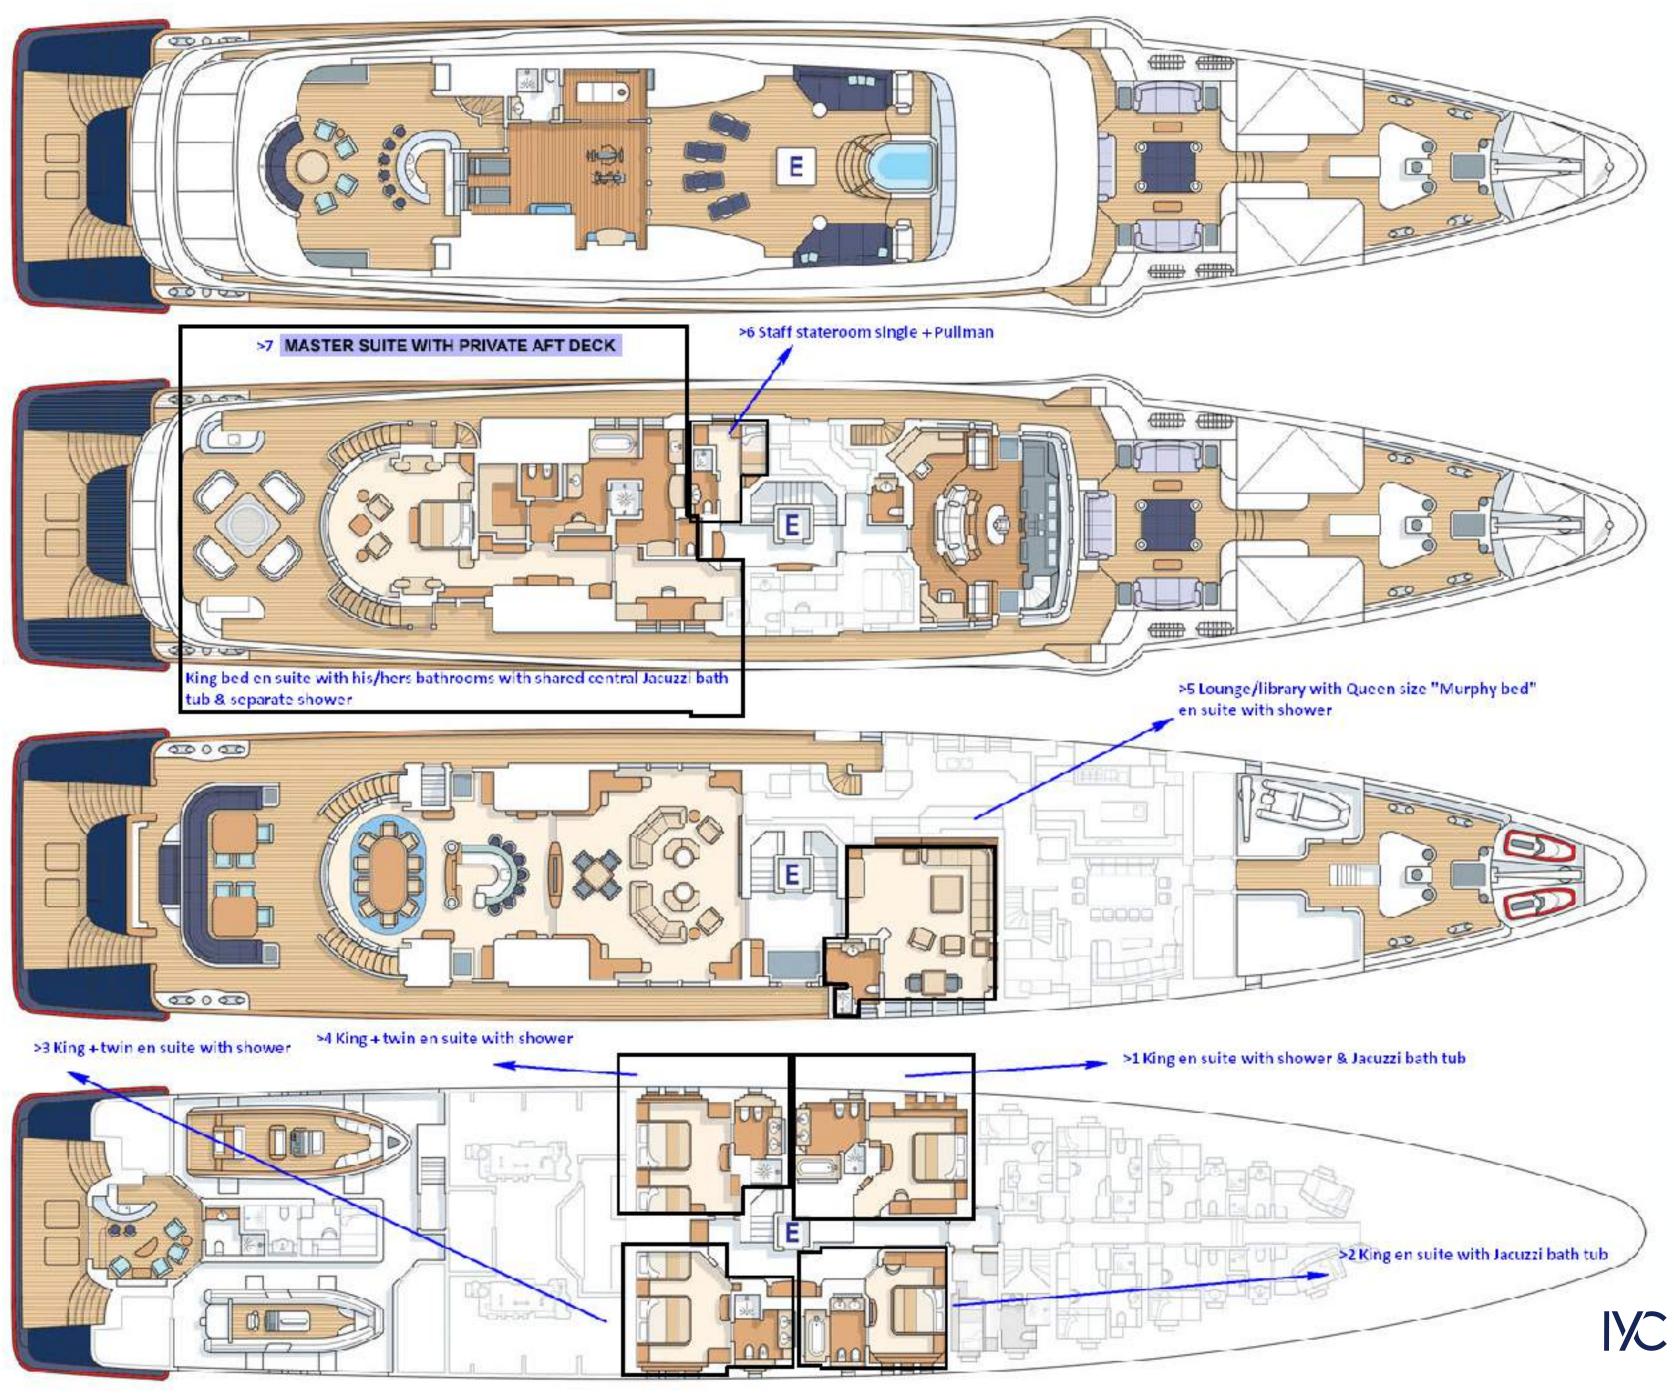

# GENERAL ARRANGEMENT

# KEY FEATURES

- 6 En Suite Staterooms
- Refit 2016-17
- Elevator to All Decks
- Master Stateroom with Private Terrace on Bridge Deck Aft
- Single + Pullman Stateroom on Bridge Deck / forward of Master (Staff or Guest)
- 4 Staterooms Below / Flexible Bed Arrangement:
  2 King + 2 King each with Single + Pullman
- Lounge/ Library on Main Deck Forward/Convertible to Queen