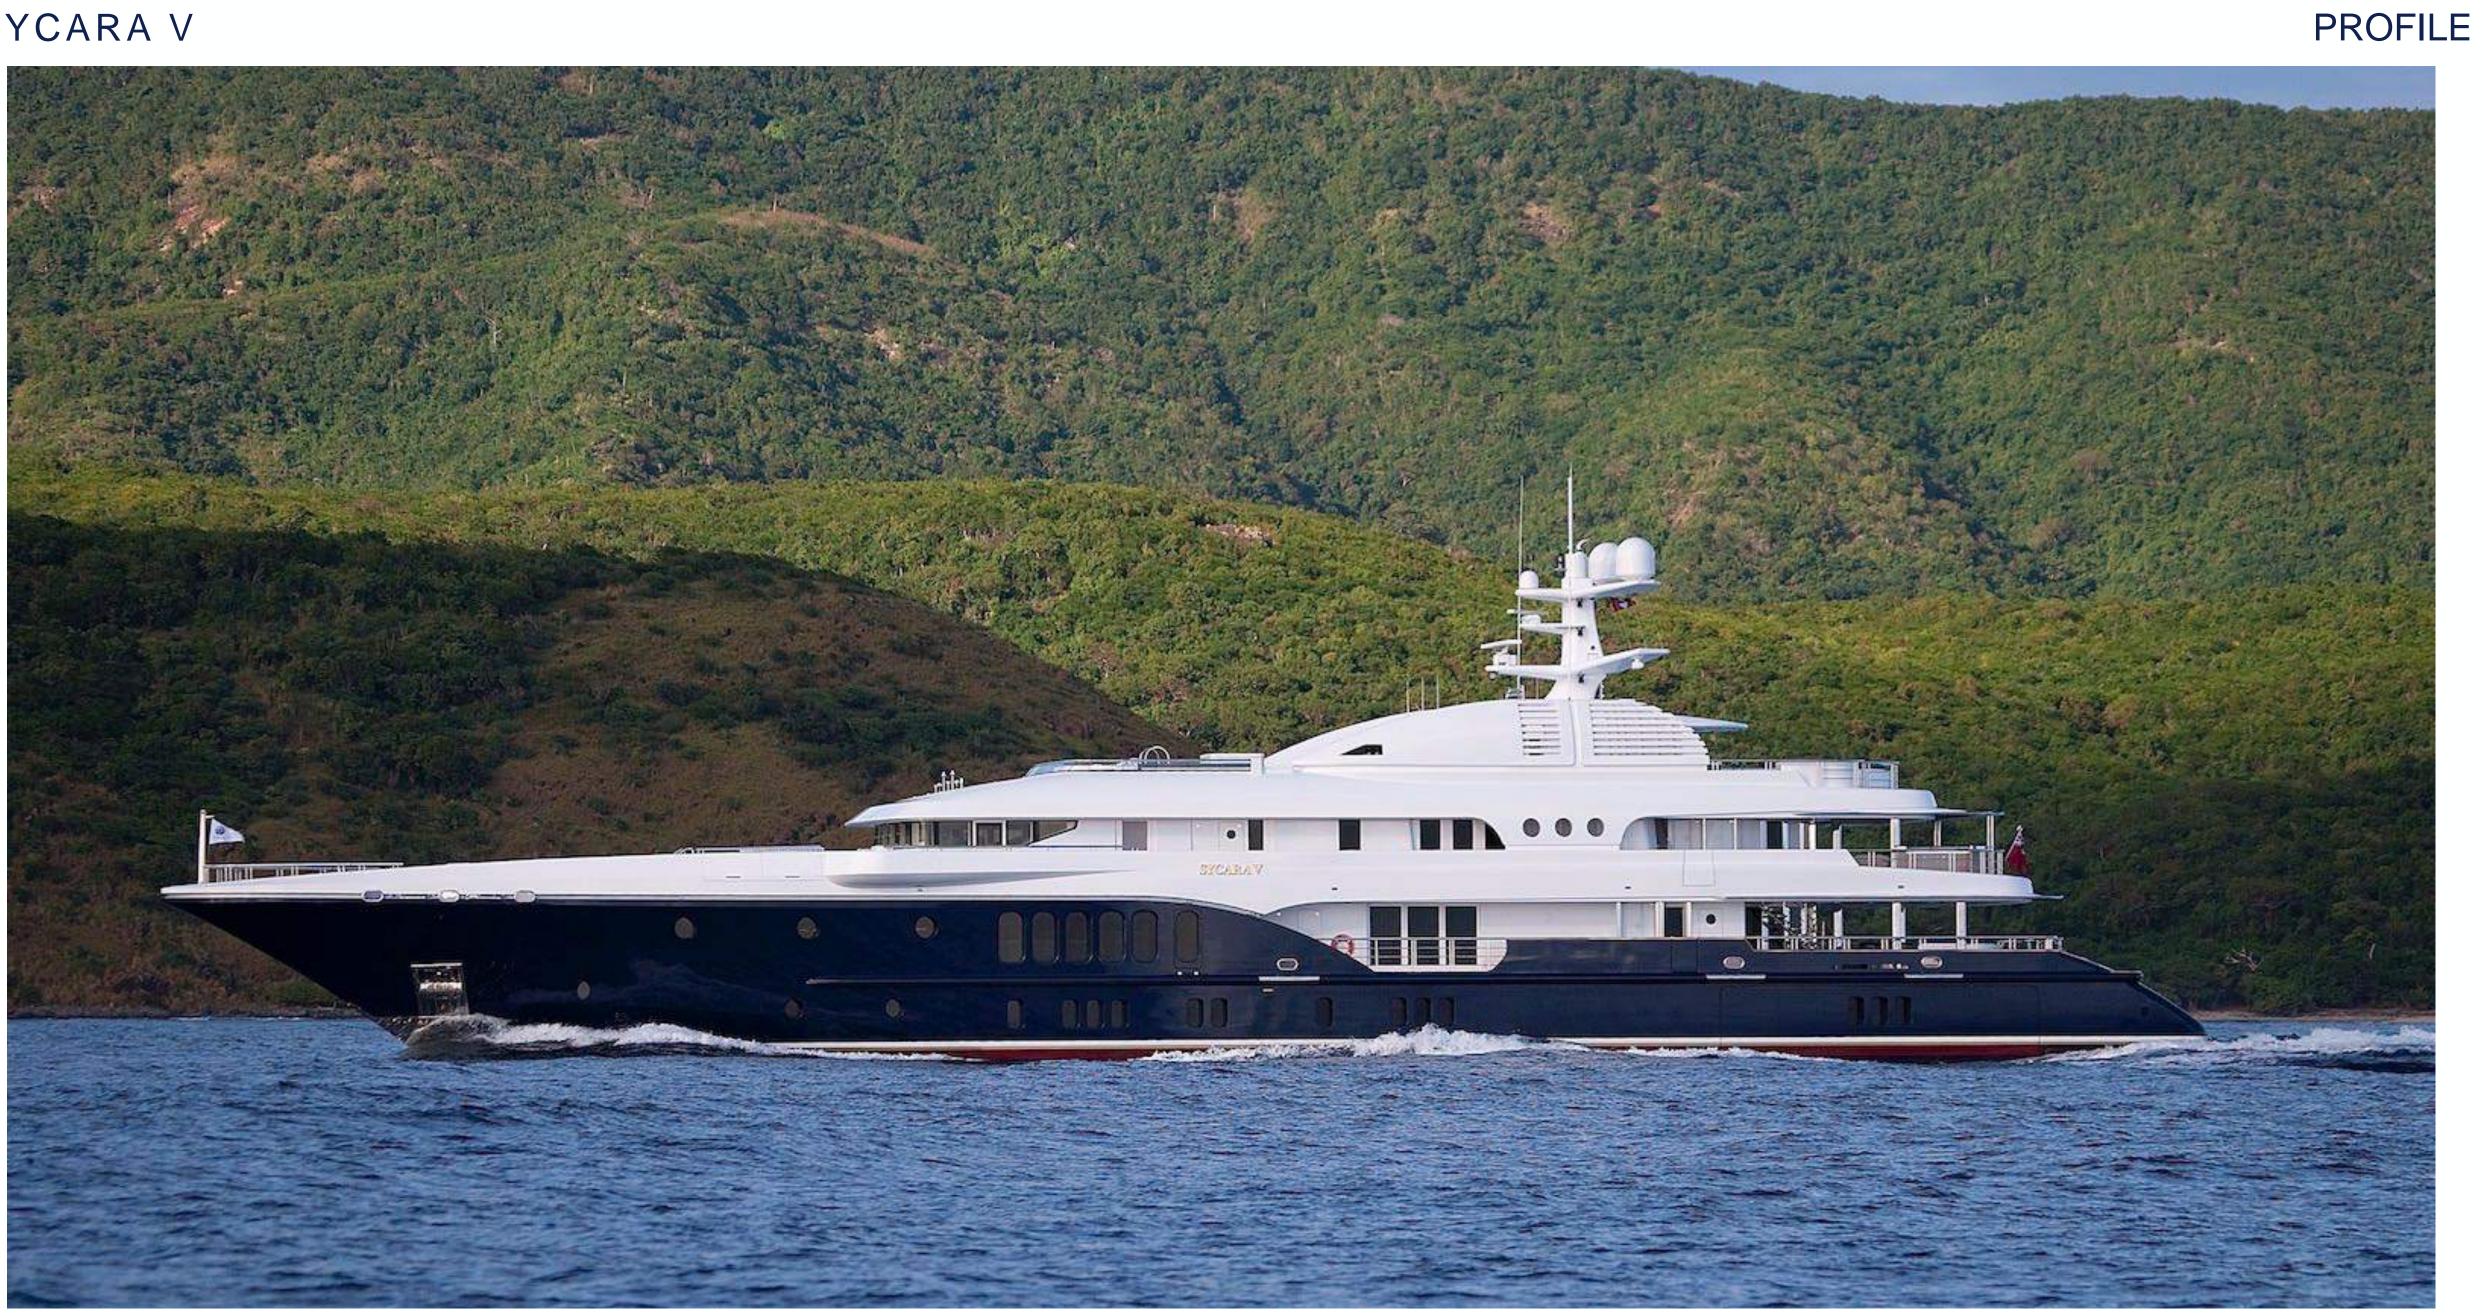

THE INTERNATIONAL YACHT COMPANY

# SYCARA V





















IYC.COM

#### MAIN SALON - FORMAL DINING AFT





















### IYC.COM

#### MASTER STATEROOM - BRIDGE DECK AFT









#### IYC.COM

#### MASTER STATEROOM - HIS / HERS BATHROOMS





#### IYC.COM

### GUEST STATEROOM: KING + SINGLE + PULLMAN









#### IYC.COM

#### GUEST STATEROOM: KING + SINGLE + PULLMAN















IYC.COM

#### GYM - PRIVATE MASSAGE ROOM - SHOWER WITH STEAM







# KEY FEATURES

- 6 En Suite Staterooms
- Refit 2016-17
- Elevator to All Decks
- Master Stateroom with Private Terrace on Bridge Deck Aft
- Single + Pullman Stateroom on Bridge Deck / forward of Master (Staff or Guest)
- 4 Staterooms Below / Flexible Bed Arrangement:
  2 King + 2 King each with Single + Pullman
- Lounge/ Library on Main Deck Forward/Convertible to Queen

####