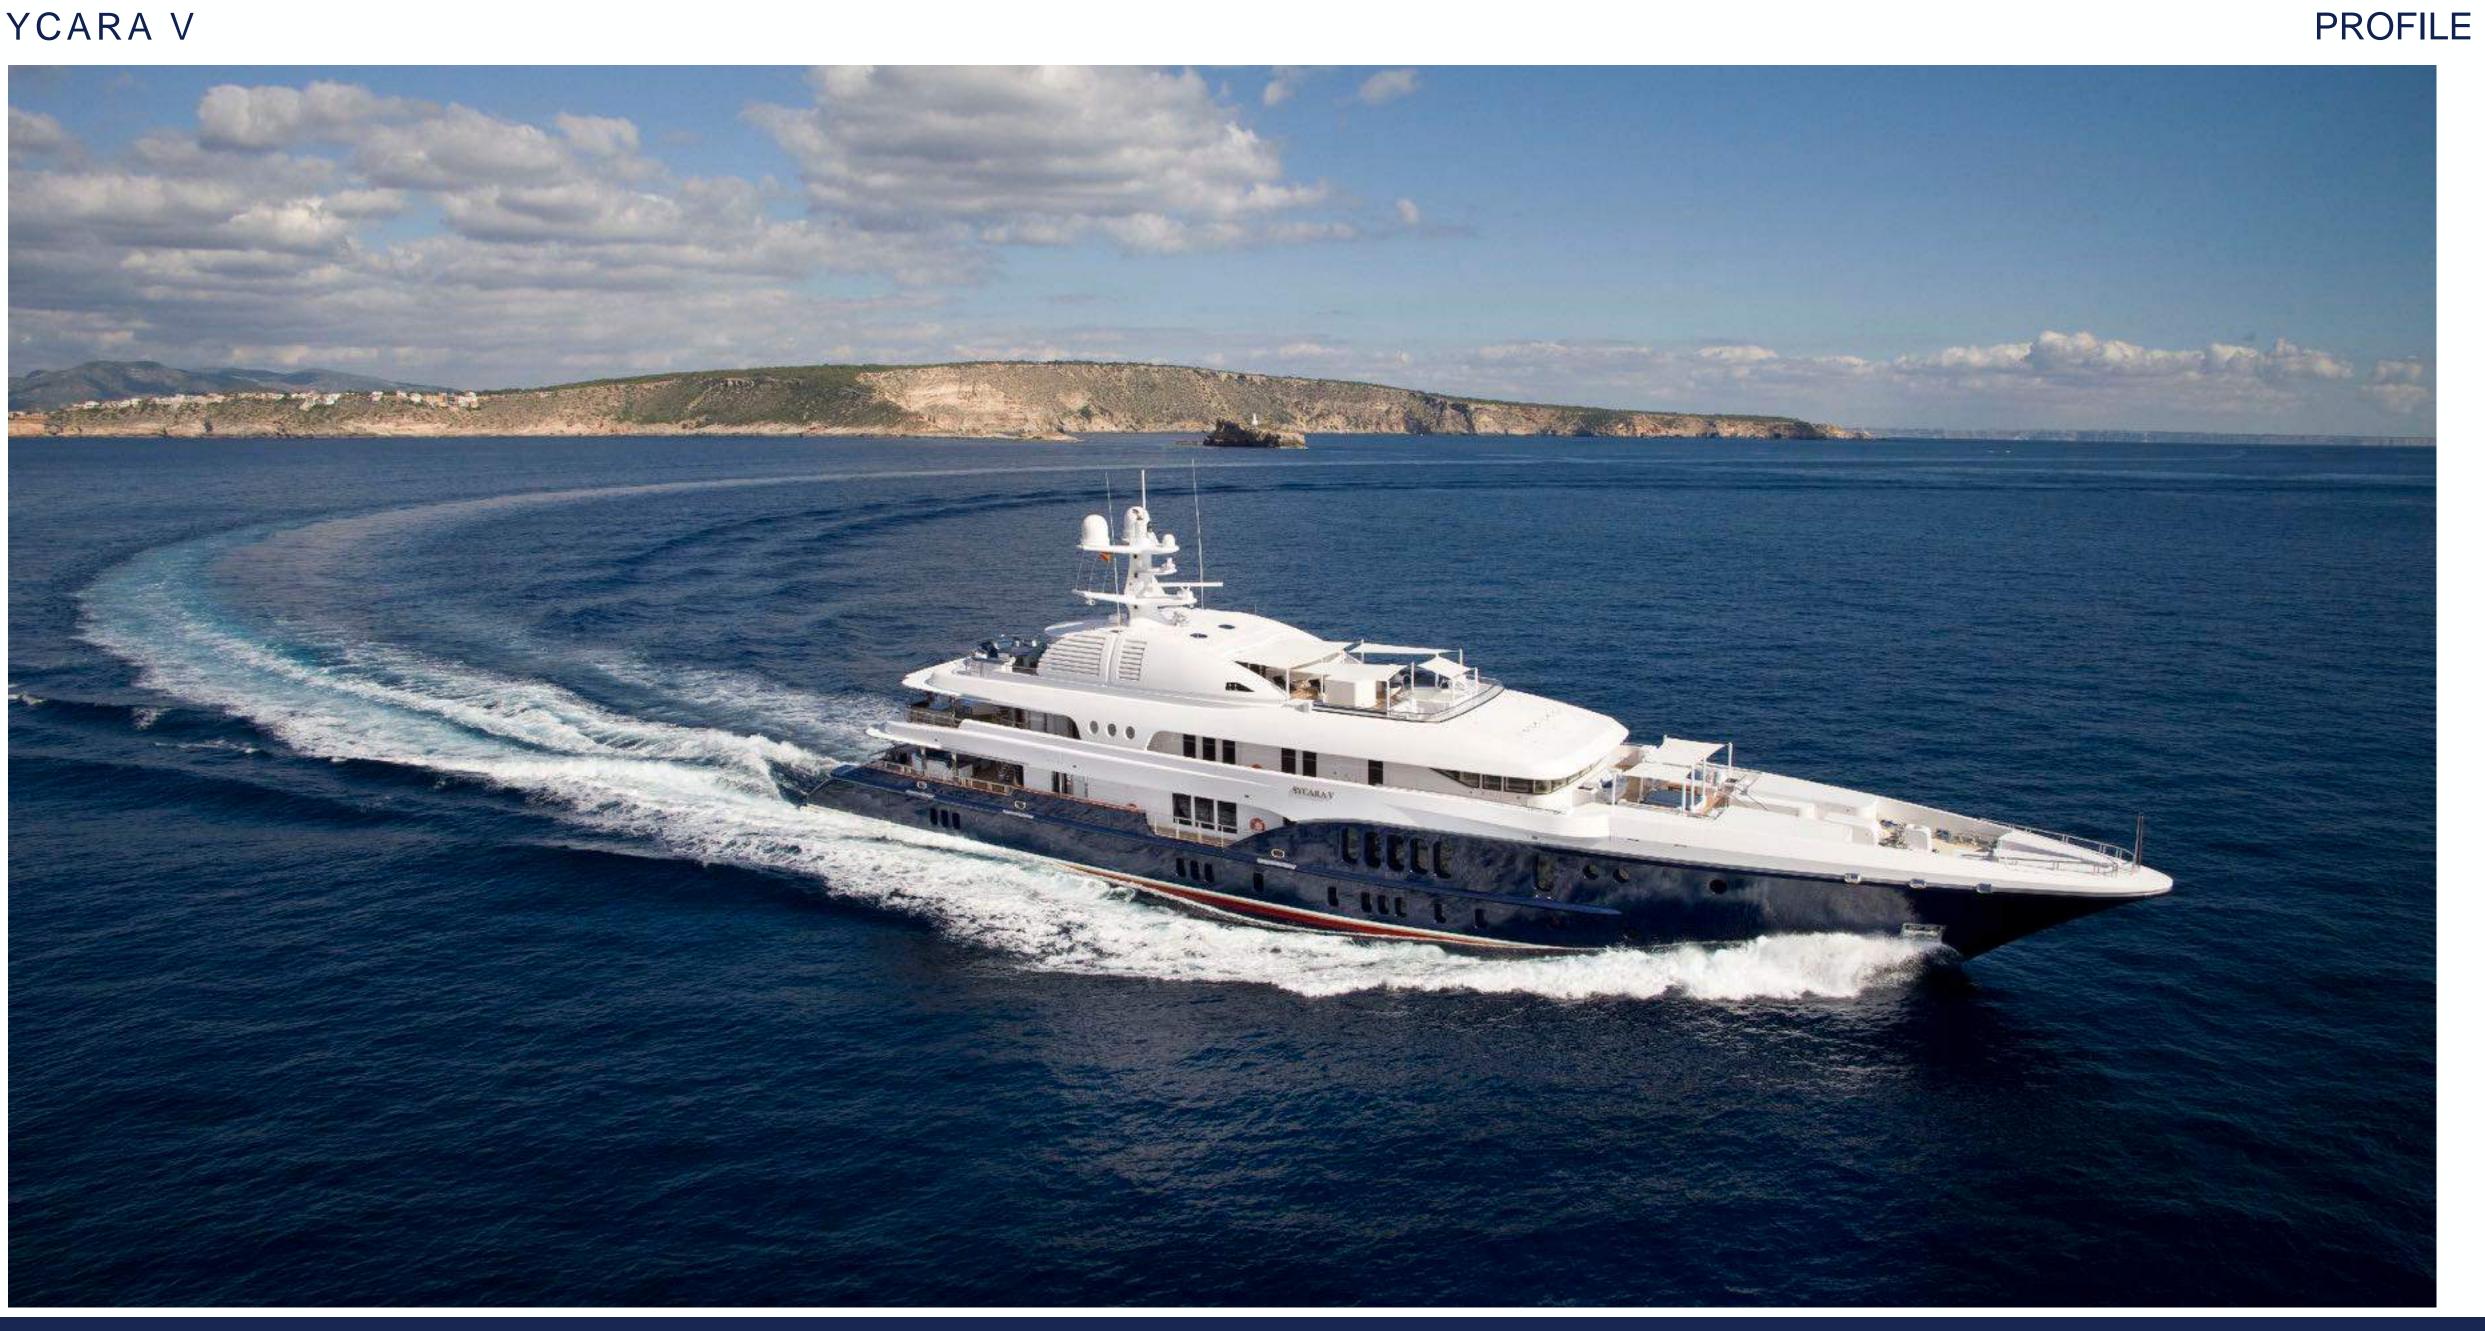

THE INTERNATIONAL YACHT COMPANY

# SYCARA V





















IYC.COM

#### MAIN SALON - FORMAL DINING AFT





















### IYC.COM

#### MASTER STATEROOM - BRIDGE DECK AFT









#### IYC.COM

#### MASTER STATEROOM - HIS / HERS BATHROOMS





#### IYC.COM

### GUEST STATEROOM: KING + SINGLE + PULLMAN









#### IYC.COM

#### GUEST STATEROOM: KING + SINGLE + PULLMAN















IYC.COM

#### GYM - PRIVATE MASSAGE ROOM - SHOWER WITH STEAM







# KEY FEATURES

- 6 En Suite Staterooms
- Refit 2016-17
- Elevator to All Decks
- Master Stateroom with Private Terrace on Bridge Deck Aft
- Single + Pullman Stateroom on Bridge Deck / forward of Master (Staff or Guest)
- 4 Staterooms Below / Flexible Bed Arrangement:
  2 King + 2 King each with Single + Pullman
- Lounge/ Library on Main Deck Forward/Convertible to Queen

#### Sta