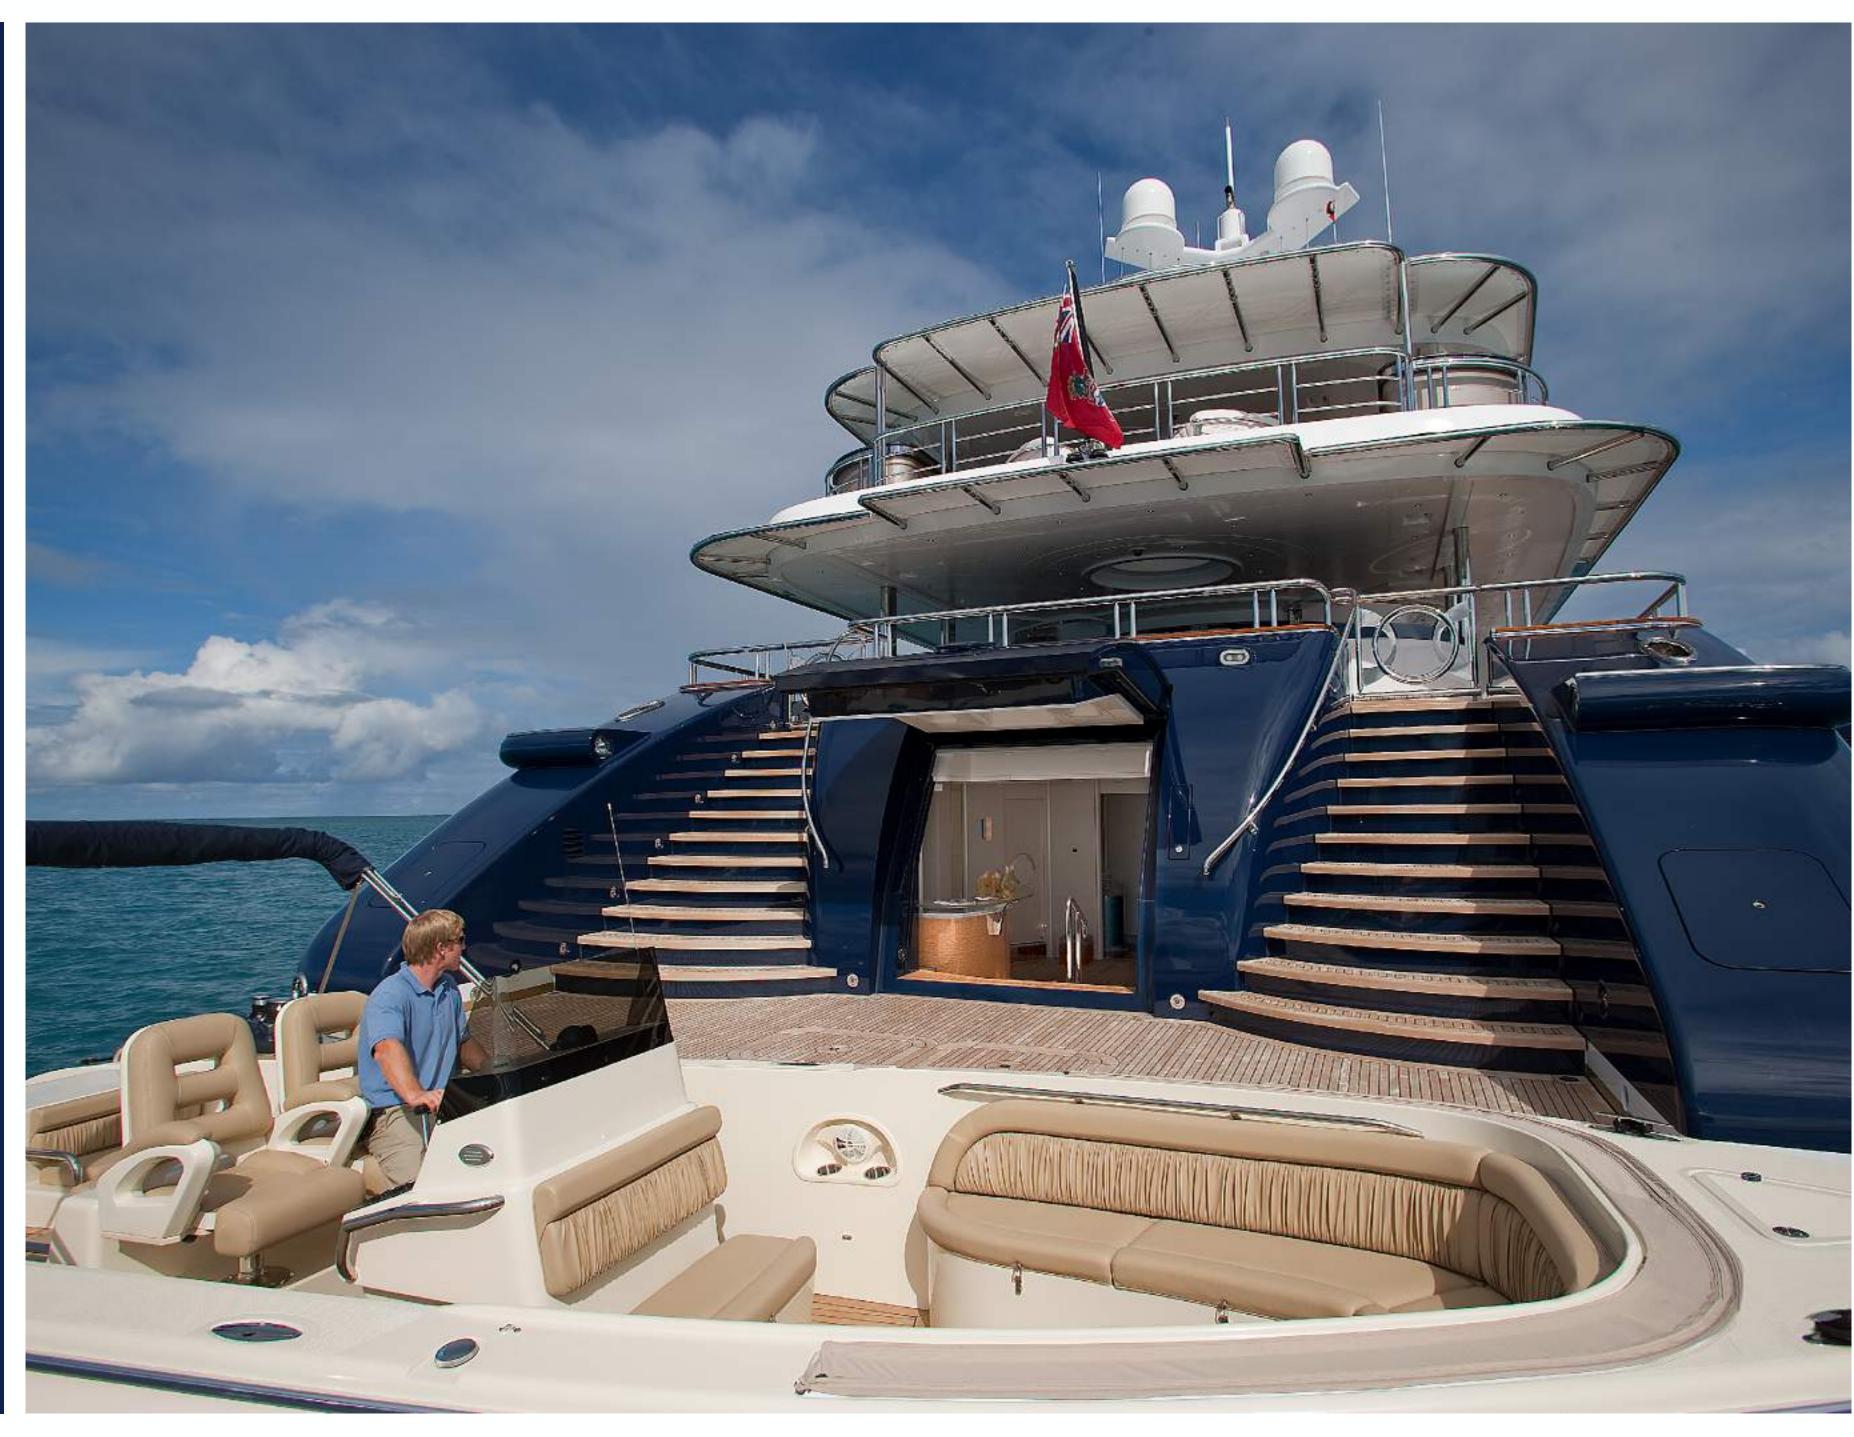

taff or Guest)
- 4 Staterooms Below / Flexible Bed Arrangement:
  2 King + 2 King each with Single + Pullman
- Lounge/ Library on Main Deck Forward/Convertible to Queen

#### Stateroom

Home Theatre, Game Table in Lounge / Library Main Deck Forward

IXC

Yamaha Clavinova Digital Piano (Main Salon)





### AMENITIES

- ► Sun Deck with 3 areas:
  - Forward: Jacuzzi/Large Sunbeds
  - Center: Air-conditioned, Well-Equipped Gym Private Massage Room, Bathroom-Shower with Steam
  - Aft: Dining (optional shading) and large Bar Aft
- Patio on Portuguese Bridge (optional shade)
- Fine Dining ~ Professional Galley with Head Chef & Sous Chef
- Alfresco Dining on Main Aft Deck and Sundeck Aft (optional shade)
- Wide Array of Watersport Equipment
- Air-Conditioned Beach Club at Stern with Powder Room



#### SYCARA V

IVC

### TENDERS & WATER TOYS

#### TENDERS:

- 31 ft / 9.44 m Novurania Chase (center console/foldable Bimini top)/ 2 x 265 hp each
- 23 ft / 7 m Novurania Launch /315 hp (jet drive)
- 2 x 3-person waverunners, 1 x Seabob, 2 x stand-up paddleboards, snorkel gear, towable tubes, floating island, wakeboard, waterskis (1 x adult, 1 x children's), 1 x slalom ski, 2 x kayaks (1 x 1 person, 1 x 2 person)
- Fishing equipment: 2 x offshore trawling rods, 4 x spinning rods, assorted fishing tackle
- Beach / party equipment: 5 x banquet tables, gazebo, Ipod Boom Box,4 x beach umbrellas, barbecue (gas), assorted beach toys & sport equipment balls, bats



#### SYCARA V

# SPECIFICATIONS

| Crew Complement            | Captain + 15 (total 18 crew / Med) |
|---------------------------