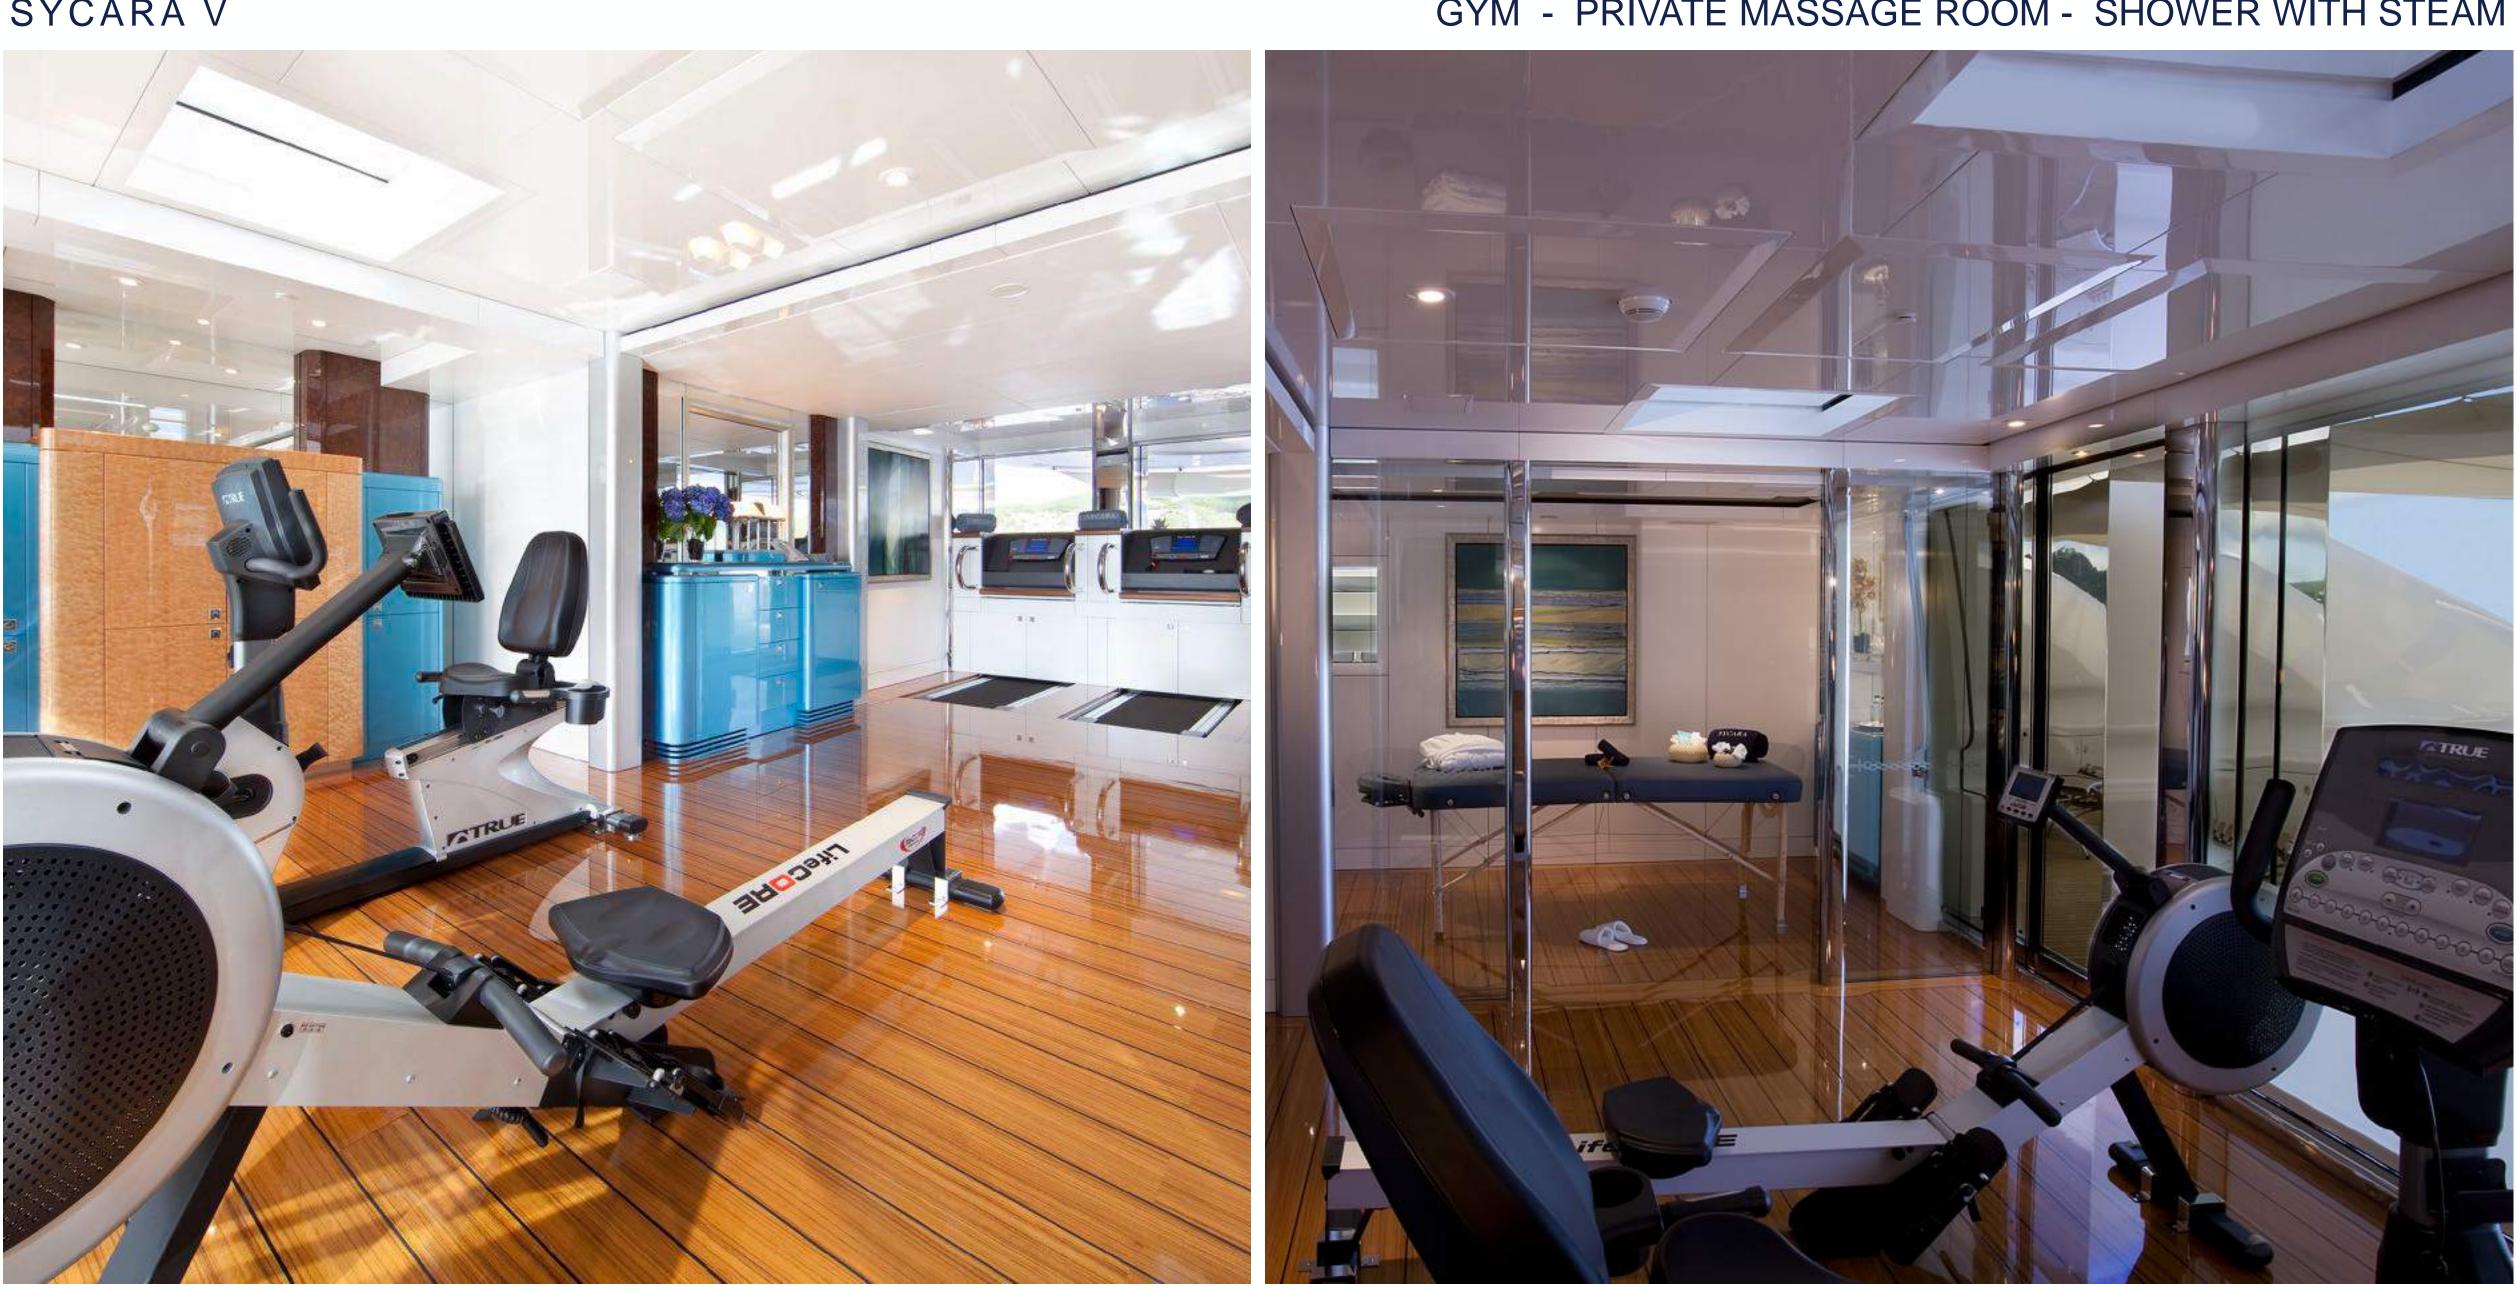

#### GYM - PRIVATE MASSAGE ROOM - SHOWER WITH STEAM

### AMENITIES

- ► Sun Deck with 3 areas:
  - Forward: Jacuzzi/Large Sunbeds
  - Center: Air-conditioned, Well-Equipped Gym Private Massage Room, Bathroom-Shower with Steam
  - Aft: Dining (optional shading) and large Bar Aft
- Patio on Portuguese Bridge (optional shade)
- Fine Dining ~ Professional Galley with Head Chef & Sous Chef
- Alfresco Dining on Main Aft Deck and Sundeck Aft (optional shade)
- Wide Array of Watersport Equipment
- Air-Conditioned Beach Club at Stern with Powder Room