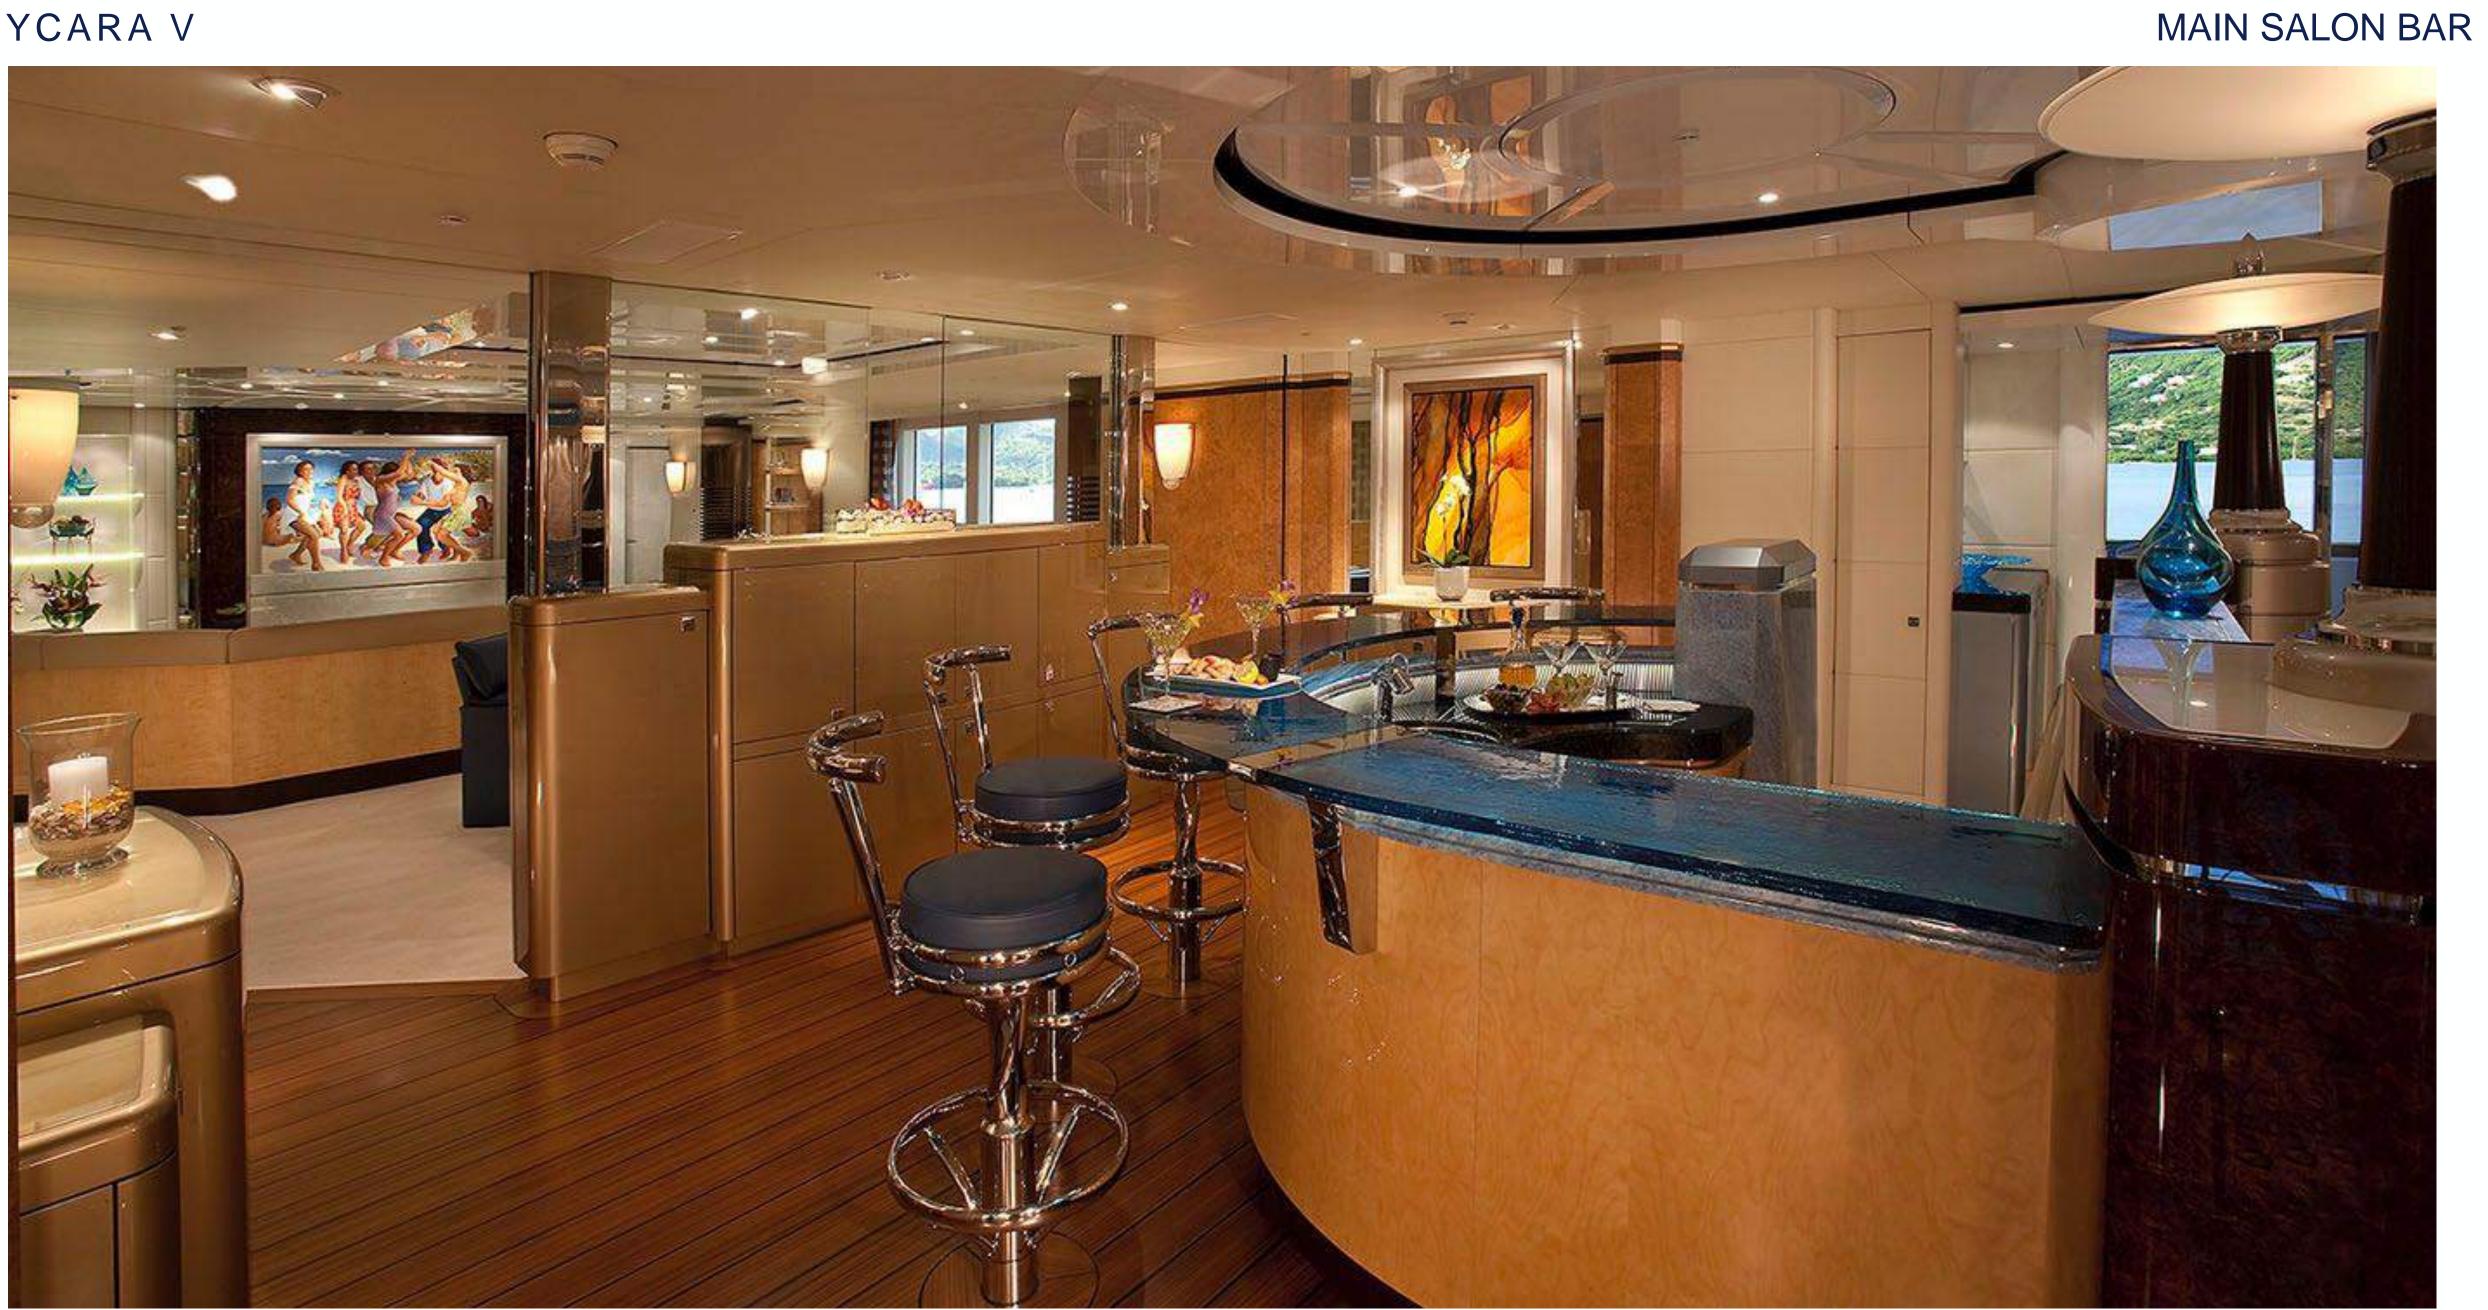

THE INTERNATIONAL YACHT COMPANY

# SYCARA V





















IYC.COM

#### MAIN SALON - FORMAL DINING AFT





















### IYC.COM

#### MASTER STATEROOM - BRIDGE DECK AFT









#### IYC.COM

#### MASTER STATEROOM - HIS / HERS BATHROOMS





#### IYC.COM

### GUEST STATEROOM: KING + SINGLE + PULLMAN









#### IYC.COM

#### GUEST STATEROOM: KING + SINGLE + PULLMAN















IYC.COM

#### GYM - PRIVATE MASSAGE ROOM - SHOWER WITH STEAM







# KEY FEATURES

- 6 En Suite Staterooms
- Refit 2016-17
- Elevator to All Decks
- Master Stateroom with Private Terrace on Bridge Deck Aft
- Single + Pullman Stateroom on Bridge Deck / forward of Master (Staff or Guest)
- 4 Staterooms Below / Flexible Bed Arrangement:
  2 King + 2 King each with Single + Pullman
- Lounge/ Library on Main Deck Forward/Convertible to Queen

#### Stateroom